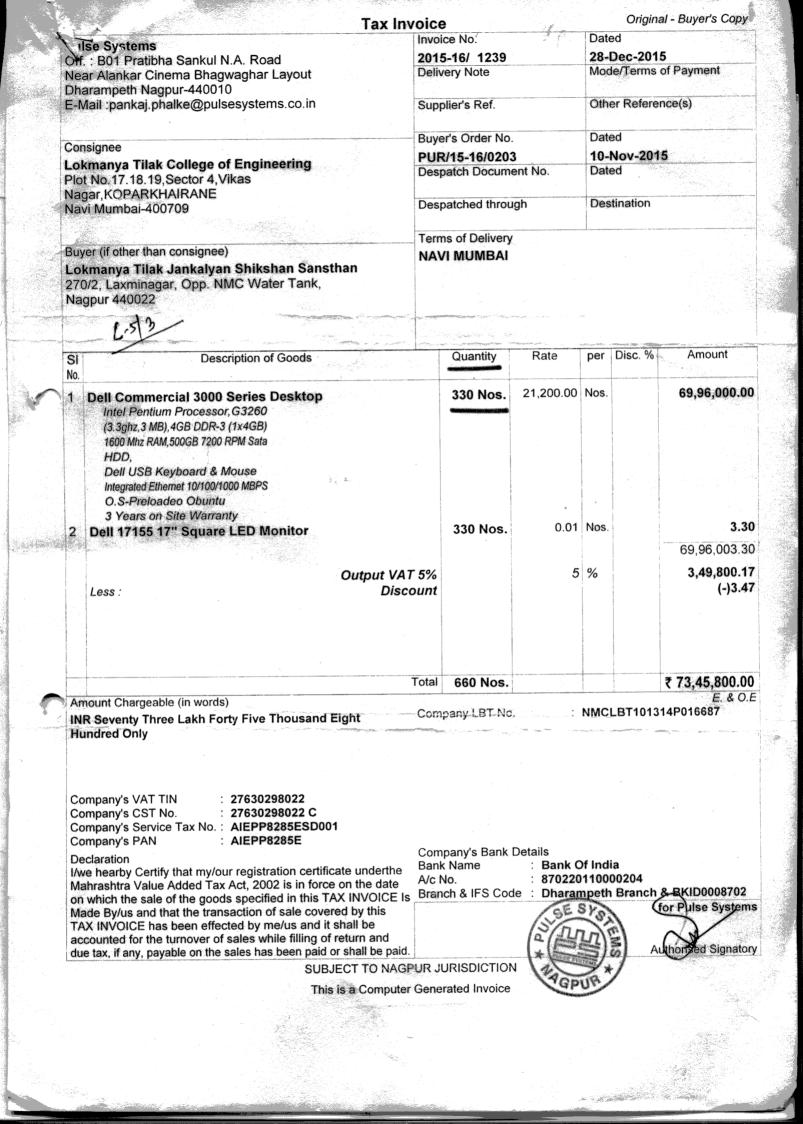

Shri. Satish Chaturvedi Chairman

Dr. Vivek Sunnapwar Principal

4.3.2 Student – Computer ratio

4.3.2.1. Number of computers available for students usage during the latest completed academic year:

Bills of Computers purchased attached.