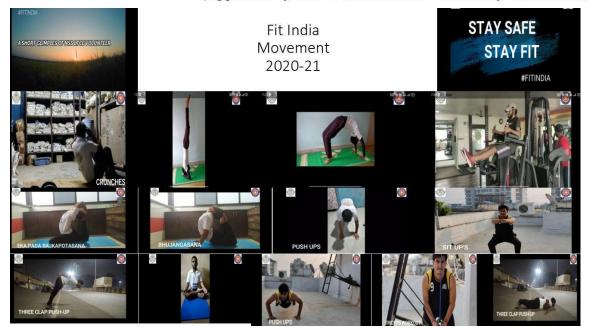

# **Tree Plantation Movement**

FIT INDIA MOVEMENT

• Date:- 11<sup>th</sup> Feb 22

- In this activity we have ask student to make their video of daily Yoga , Gym routine , running, cycling exercise to spread awareness about healthy life.
- And upload it on social media to grab more awareness attention.

Mode: Online