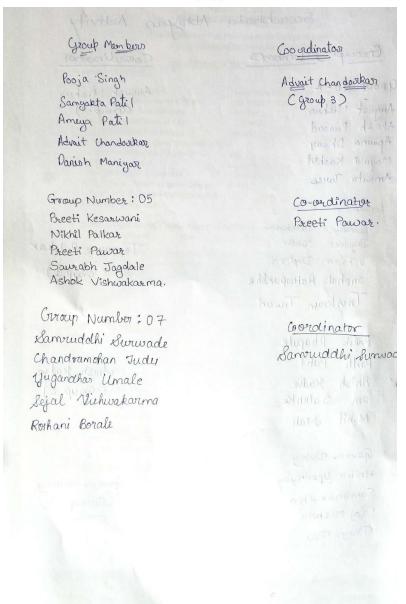

# **Lokmanya Tilak College of Engineering**

Sector-4, Vikas Nagar, Koparkhairane, Navi Mumbai

| Swachhata                                                                                                                                     | Abhiyan Activity                                  |
|-----------------------------------------------------------------------------------------------------------------------------------------------|---------------------------------------------------|
| Grocep Members                                                                                                                                | Coordinator.                                      |
| August Mishing Akash Prasad Apauna Dhivay Mayuri Kashid Aminuta Tanse                                                                         | August Mishaa<br>(Cravap-4)                       |
| Tannayee Ruekan Jayeleep Pawar Vikram Daptani Shehal Rathaparkhe Trivikram Tiwan  Patik Phapale Parth Patil Ahish Kadve om Salunke Mohit Mali | Tanmayee Pulekar (Group 1)  Anish kadue (Group 2) |
| Gavnar Dubey<br>Hnifik Upadhyay<br>Sambhar Jha<br>Raj Mishna<br>Priya Rai                                                                     | Gawnar Dubey<br>(Gnoup 6).                        |