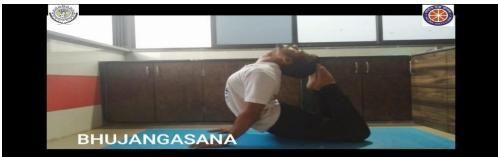

"Yoga Session"

# YOGA SESSION FOR FACULTY AND STAFF

BY

MS. SHOBHA LOLGE CERTIFIED YOG TEACHER (YOG VIDYA NIKETAN)

DATE: 30/07/2022 | SATURDAY TIME: 10:30 AM TO 11:30 AM

(Approved by AICTE, Affiliated to University of Mumbai, & Accredited by NAAC)