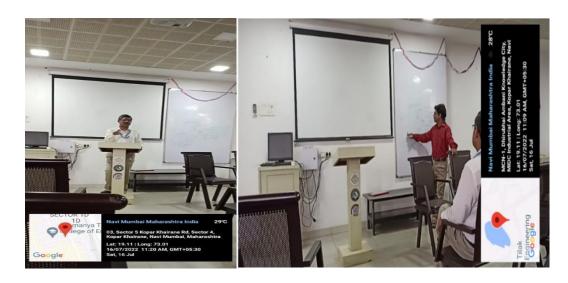

# llancing five elements through ancient technology of keeping Daities properly at living place"

Conducted by: Prof Manish Umale

**Dates:** 16/07/2022

Department of Computer Engineering, Lokmanya Tilak college of Engineering., Navi Mumbai has arranged a seminar on "Balancing five elements through ancient technology of keeping Daities properly at living place" on 16/07/2022. The seminar was conducted by Prof Manish Umale.

23 staff members from Department of Computer Engineering had attended the session. The session was presided over by Prof Rajendra Gawali, Head, Dept. of Computer Engg.

The seminar regarding keeping five main Gods and Goddess at our living place properly has great significance in our ancient text. There are Lord Ganesh, Lord Shiva, Lord Surya, Lord Vishnu and Devi Durga in the form of particular semiprecious stones or metals. Five Panchayatan forms are famous which were described diagrammatically for benefits of success, peace and healthy environment.