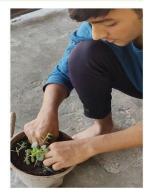

# **Lokmanya Tilak College of Engineering**

(Approved by AICTE, Affiliated to University of Mumbai, & Accredited by NAAC)

Name of Activity: Tree Plantation

Name of the college: Lokmaya Tilak College of Engg, Navi Mumbai,

## Brief description of the activity:

Due to COVID situation tree plantation activity is carried out at residence (Home) of each NSS volunteers. We inform to volunteers to plat at 1 tree within 1 week and provide the details. Some of the students are in their native place and some of them are from farmers background so they have also taken participated in this activity. Activity related snaps are added as proof of activity.

Sector-4, Vikas Nagar, Koparkhairane, Navi Mumbai

(Approved by AICTE, Affiliated to University of Mumbai, & Accredited by NAAC)

Name of the trees:

Coconut, Tulsi, Carrot, Amla, Hibiscus

**Date of activity:** 31. Oct -7. Nov 20 (1 week)

# **Lokmanya Tilak College of Engineering**

Location of activity: residence (Home) of each NSS volunteers. Number of participants: