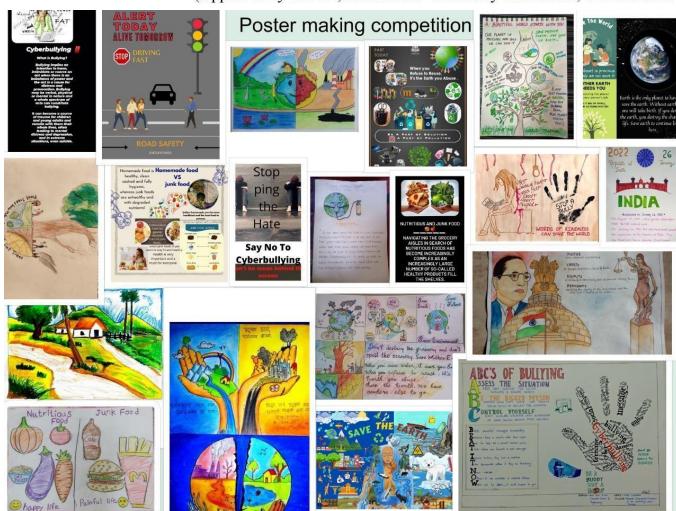

**Poster making competition** 

# Lokmanya Tilak College of Engineering

Sector-4, Vikas Nagar, Koparkhairane, Navi Mumbai

(Approved by AICTE, Affiliated to University of Mumbai, & Accredited by NAAC)

On the occasion of "Republic Day" NSS Unit of LTCE has organized POSTER MAKING COMPETITION Date: 26th Jan 22

Mode: online

Topic for Poster:

- 1. Cyberbullying !!
- 2. Road safety awareness
  - 3. Save mother Earth
  - 4. Nutritious and junk food