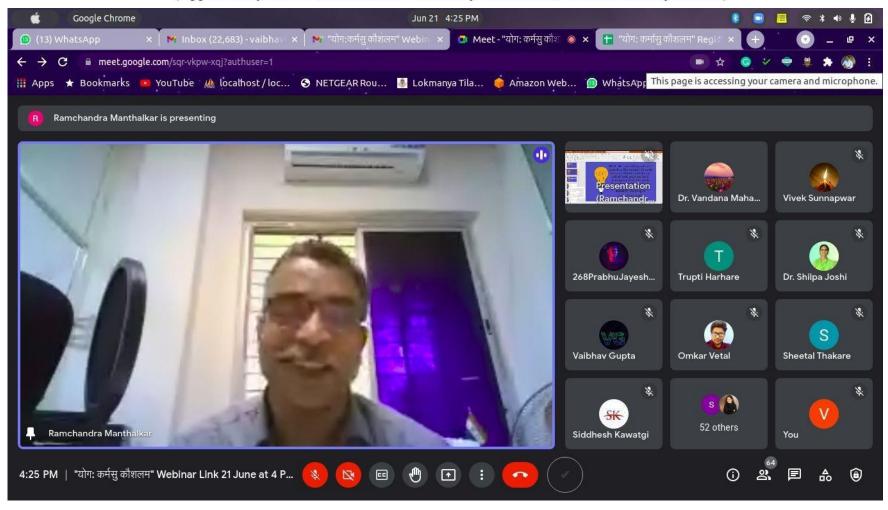

# **Lokmanya Tilak College of Engineering**

(Approved by AICTE, Affiliated to University of Mumbai, & Accredited by NAAC)

• Date: 21 /06/ 2021

Mode: Online-Zoom /Youtube

• Attended: 26

• There was a seminar on "Yoga day Celebration at university level"

#### Yoga day Celebration- Webinar

• Date: 21 /06/ 2021

Mode: Online-Zoom /Youtube

• Attended: 45

• There was a seminar on "Yoga day Celebration webinar at College level"