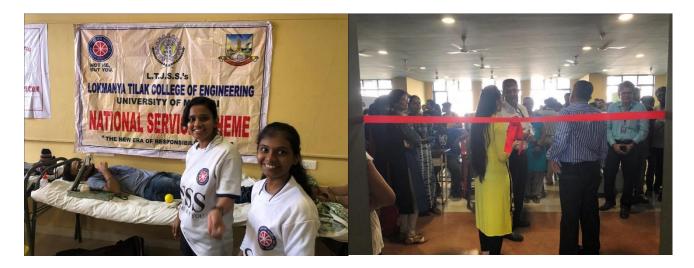

# **Lokmanya Tilak College of Engineering**

Sector-4, Vikas Nagar, Koparkhairane, Navi Mumbai

(Approved by AICTE, Affiliated to University of Mumbai, & Accredited by NAAC)

• Date: 13 Oct 2021

Mode: offline

• Location: LTCE College, Navi Mumbai.

Attended: 35

• College level blood donation camp conducted along with NNMC hospital , Navi mumbai

• Total Units collected: 39

• Male :30 Female: 10