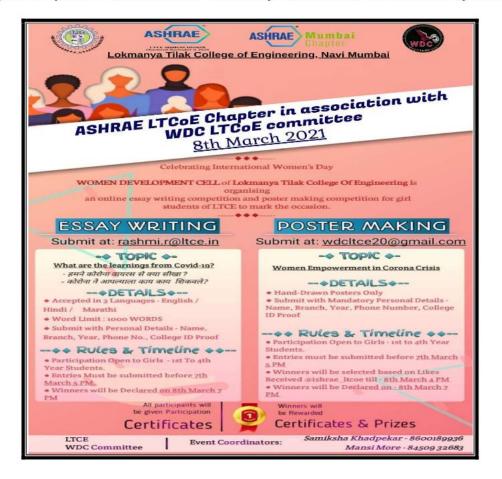

# Lokmanya Tilak College of Engineering

Sector-4, Vikas Nagar, Koparkhairane, Navi Mumbai

(Approved by AICTE, Affiliated to University of Mumbai, & Accredited by NAAC)

On the occasion of "Republic Day" NSS Unit of LTCE has organized POSTER MAKING COMPETITION Date: 26th Jan 22

Mode: online

Topic for Poster:

- 1. Cyberbullying !!
- 2. Road safety awareness
  - 3. Save mother Earth
  - 4. Nutritious and junk food