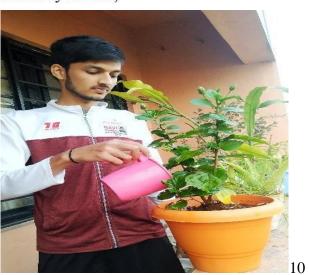

# Brief description of the activity:

Due to COVID situation tree plantation activity is carried out at residence (Home) of each NSS volunteers. We inform to volunteers to plat at 1 tree within 1 week and provide the details. Some of the students are in their native place and some of them are from farmers background so they have also taken participated in this activity. Activity related snaps are added as proof of activity.

# Name of the trees:

Coconut, Tulsi, Carrot, Amla, Hibiscus Date of activity: 31st Oct -7th Nov 20 (1 week)

# **Lokmanya Tilak College of Engineering**

Sector-4, Vikas Nagar, Koparkhairane, Navi Mumbai

(Approved by AICTE, Affiliated to University of Mumbai, & Accredited by NAAC)

Location of activity: residence (Home) of each NSS volunteers.

Number of participanta: 10