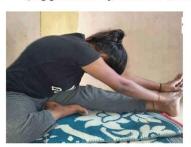

"Yoga Session"

# YOGA SESSION FOR FACULTY AND STAFF

BY

MS. SHOBHA LOLGE CERTIFIED YOG TEACHER (YOG VIDYA NIKETAN)

DATE: 30/07/2022 | SATURDAY TIME: 10:30 AM TO 11:30 AM

(Approved by AICTE, Affiliated to University of Mumbai, & Accredited by NAAC)