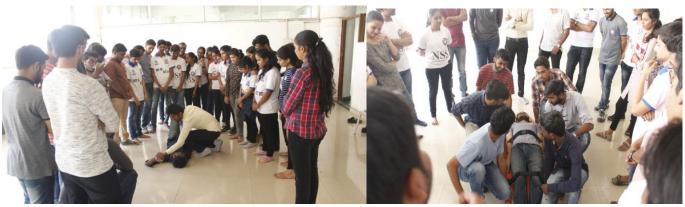

#### Activity Details:

- Under the Mazi Vasundhara Project LTCE NSS unit has planted saplings at their home .So the activity conducted through online mode.
- Students are requested to plant at least one plant and maintain the plant and sent the photo as proof and upload the photo on Mazi vasundhara website initiated by MH govt.

Mode of Activity: online

Date: 27th Aug 2021