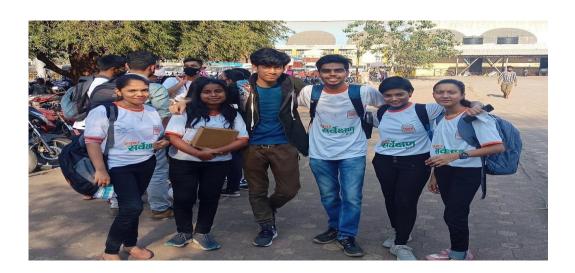

# CLEANLINESS DRIVE AT PRABHADEVI

LOKMANYA TILAK COLLEGE OF ENGINEERING NATIONAL SERVICE SCHEME STUDENTS

**Swachhata bharat Abhiyan With NMMC** 

# **Lokmanya Tilak College of Engineering**

(Approved by AICTE, Affiliated to University of Mumbai, & Accredited by NAAC)

• To prompt and awareness about swachhata bharat abhiyan our NSS volunteers along with NMMC has perform skit at different location of Navi Mumbai and that record was registered for Limca book of record.

• Date: 23rd feb 22

• Mode of activity : Offline

• Volunteers participated: 36