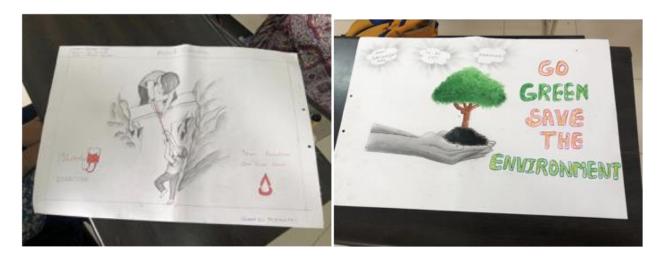

# Lokmanya Tilak College of Engineering

Sector-4, Vikas Nagar, Koparkhairane, Navi Mumbai

(Approved by AICTE, Affiliated to University of Mumbai, & Accredited by NAAC)

On the occasion of "Republic Day" NSS Unit of LTCE has organized POSTER MAKING COMPETITION Date: 26th Jan 22

Mode: online

Topic for Poster:

- 1. Cyberbullying !!
- 2. Road safety awareness
  - 3. Save mother Earth
  - 4. Nutritious and junk food