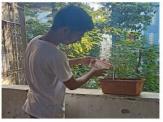

# Brief description of the activity:

Due to COVID situation tree plantation activity is carried out at residence (Home) of each NSS volunteers. We inform to volunteers to plat at 1 tree within 1 week and provide the details. Some of the students are in their native place and some of them are from farmers background so they have also taken participated in this activity. Activity related snaps are added as proof of activity.

# Name of the trees:

Coconut, Tulsi, Carrot, Amla, Hibiscus Date of activity: 31st Oct -7th Nov 20 (1 week)

# **Lokmanya Tilak College of Engineering**

Sector-4, Vikas Nagar, Koparkhairane, Navi Mumbai

(Approved by AICTE, Affiliated to University of Mumbai, & Accredited by NAAC)

Location of activity: residence (Home) of each NSS volunteers.

Number of participanta: 10