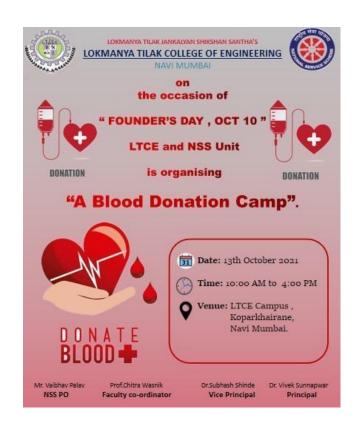

# **Lokmanya Tilak College of Engineering**

Sector-4, Vikas Nagar, Koparkhairane, Navi Mumbai

(Approved by AICTE, Affiliated to University of Mumbai, & Accredited by NAAC)

• Date: 13 Oct 2021

Mode: offline

• Location: LTCE College, Navi Mumbai.

Attended: 35

• College level blood donation camp conducted along with NNMC hospital , Navi mumbai

• Total Units collected: 39

• Male :30 Female: 10