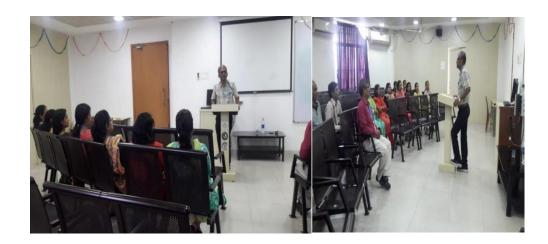

# llancing five elements through ancient technology of keeping Daities properly at living place"

Conducted by: Prof Manish Umale

**Dates:** 16/07/2022

Department of Computer Engineering, Lokmanya Tilak college of Engineering., Navi Mumbai has arranged a seminar on "Balancing five elements through ancient technology of keeping Daities properly at living place" on 16/07/2022. The seminar was conducted by Prof Manish Umale.

23 staff members from Department of Computer Engineering had attended the session. The session was presided over by Prof Rajendra Gawali, Head, Dept. of Computer Engg.

The seminar regarding keeping five main Gods and Goddess at our living place properly has great significance in our ancient text. There are Lord Ganesh, Lord Shiva, Lord Surya, Lord Vishnu and Devi Durga in the form of particular semiprecious stones or metals. Five Panchayatan forms are famous which were described diagrammatically for benefits of success, peace and healthy environment.

The session ended with a Vote of Thanks by Prof. Rajendra Gawali, Head, Dept. of Computer Engg.