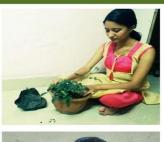

# Brief description of the activity:

Due to COVID situation tree plantation activity is carried out at residence (Home) of each NSS volunteers. We inform to volunteers to plat at 1 tree within 1 week and provide the details. Some of the students are in their native place and some of them are from farmers background so they have also taken participated in this activity. Activity related snaps are added as proof of activity.

# Name of the trees:

Coconut, Tulsi, Carrot, Amla, Hibiscus Date of activity: 31st Oct -7th Nov 20 (1 week)

# **Lokmanya Tilak College of Engineering**

Sector-4, Vikas Nagar, Koparkhairane, Navi Mumbai

(Approved by AICTE, Affiliated to University of Mumbai, & Accredited by NAAC)

Location of activity: residence (Home) of each NSS volunteers.

Number of participanta: 10