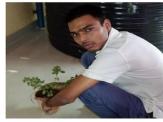

# Brief description of the activity:

Due to COVID situation tree plantation activity is carried out at residence (Home) of each NSS volunteers. We inform to volunteers to plat at 1 tree within 1 week and provide the details. Some of the students are in their native place and some of them are from farmers background so they have also taken participated in this activity. Activity related snaps are added as proof of activity.

# Name of the trees:

Coconut, Tulsi, Carrot, Amla, Hibiscus Date of activity: 31st Oct -7th Nov 20 (1 week)

# **Lokmanya Tilak College of Engineering**

Sector-4, Vikas Nagar, Koparkhairane, Navi Mumbai

(Approved by AICTE, Affiliated to University of Mumbai, & Accredited by NAAC)

Location of activity: residence (Home) of each NSS volunteers.

Number of participanta: 10