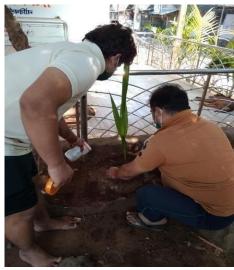

# Brief description of the activity:

Due to COVID situation tree plantation activity is carried out at residence (Home) of each NSS volunteers. We inform to volunteers to plat at 1 tree within 1 week and provide the details. Some of the students are in their native place and some of them are from farmers background so they have also taken participated in this activity. Activity related snaps are added as proof of activity.

# Name of the trees:

Coconut, Tulsi, Carrot, Amla, Hibiscus Date of activity: 31st Oct -7th Nov 20 (1 week)

# **Lokmanya Tilak College of Engineering**

Sector-4, Vikas Nagar, Koparkhairane, Navi Mumbai

(Approved by AICTE, Affiliated to University of Mumbai, & Accredited by NAAC)

Location of activity: residence (Home) of each NSS volunteers.

Number of participanta: 10