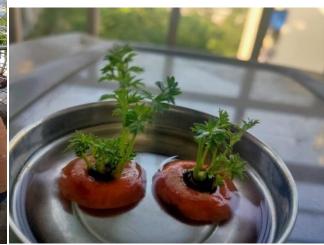

# Brief description of the activity:

Due to COVID situation tree plantation activity is carried out at residence (Home) of each NSS volunteers. We inform to volunteers to plat at 1 tree within 1 week and provide the details. Some of the students are in their native place and some of them are from farmers background so they have also taken participated in this activity. Activity related snaps are added as proof of activity.

# Name of the trees:

Coconut, Tulsi, Carrot, Amla, Hibiscus Date of activity: 31st Oct -7th Nov 20 (1 week)

# **Lokmanya Tilak College of Engineering**

Sector-4, Vikas Nagar, Koparkhairane, Navi Mumbai

(Approved by AICTE, Affiliated to University of Mumbai, & Accredited by NAAC)

Location of activity: residence (Home) of each NSS volunteers.

Number of participanta: 10