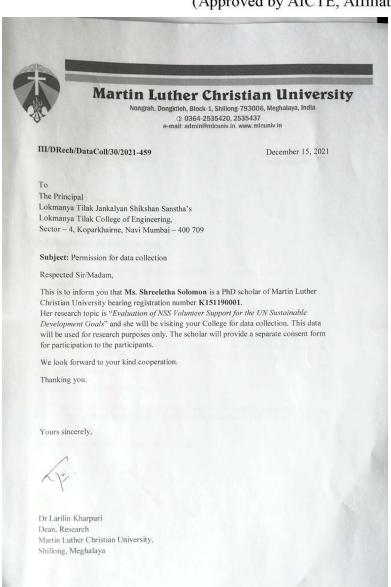

# **Lokmanya Tilak College of Engineering**

Sector-4, Vikas Nagar, Koparkhairane, Navi Mumbai

(Approved by AICTE, Affiliated to University of Mumbai, & Accredited by NAAC)

HI/DRech/ UREC/EA/272/2015-28

June 26, 2021

Ms Shreelatha Solomon PhD Scholar MLCU

Subject: Ethics Approval of Research Proposal

Title of the research project: Evaluation of NSS Volunteer Support for the UN

Sustainable Development Goals

Supervisor: Professor John Toumbourou

### Dear Ms Shreelatha.

Your research proposal has been reviewed by the University Research Ethics Committee (UREC) in its meeting held on May 21, 2021 by circulation. We are pleased to inform you that your request for ethics approval of your research is granted based on the documents submitted by you.

Please note the following:

- 1. Comment of the committee: Approved
- 2. You are expected to keep a record of all your approved documents/ participant consent forms/ any other documents relating to the study to be presented as part of your project.

Wishing you the very best for your research work.

Best regards,

Dr. Minorita Lyngdoh Secretary, UREC

Sector-4, Vikas Nagar, Koparkhairane, Navi Mumbai

Name of Activity: Tree Plantation

Name of the college: Lokmaya Tilak College of Engg, Navi Mumbai,