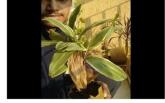

# Brief description of the activity:

Due to COVID situation tree plantation activity is carried out at residence (Home) of each NSS volunteers. We inform to volunteers to plat at 1 tree within 1 week and provide the details. Some of the students are in their native place and some of them are from farmers background so they have also taken participated in this activity. Activity related snaps are added as proof of activity.

# Name of the trees:

Coconut, Tulsi, Carrot, Amla, Hibiscus Date of activity: 31st Oct -7th Nov 20 (1 week)

# **Lokmanya Tilak College of Engineering**

Sector-4, Vikas Nagar, Koparkhairane, Navi Mumbai

(Approved by AICTE, Affiliated to University of Mumbai, & Accredited by NAAC)

Location of activity: residence (Home) of each NSS volunteers.

Number of participanta: 10