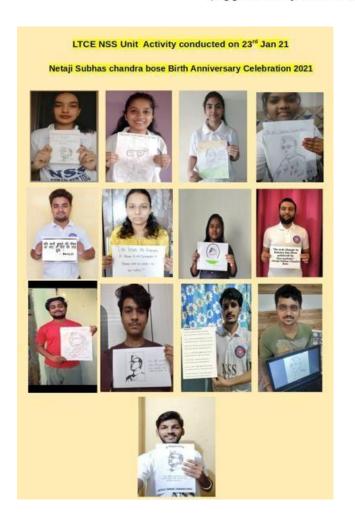

Date of activity: 30 Oct 2020

(Approved by AICTE, Affiliated to University of Mumbai, & Accredited by NAAC)

Name of Activity: Netaji subhas chadra bose birth anniversary celebration Name of the college: Lokmaya Tilak College of Engg,

Navi Mumbai, Name of Programme Officers: Mr. Vaibhav Palav

Date: 23/1/2021

# Lokmanya Tilak College of Engineering

## Brief description of the activity:

Our NSS team have celebrated birth anniversary of Nitaji subhas chandra Bose. so conducted online session at 1 pm where students have highlighting his life events and what we can learn from his life. Also few volunteers have shared their thoughts and few students have share the ebooks files based on Nitaji subhas chandra Bose 's Life.

## No of Volunteers: 20

Name of Activity: posters making on "Netaji subhas chadra bose birth anniversary celebration"