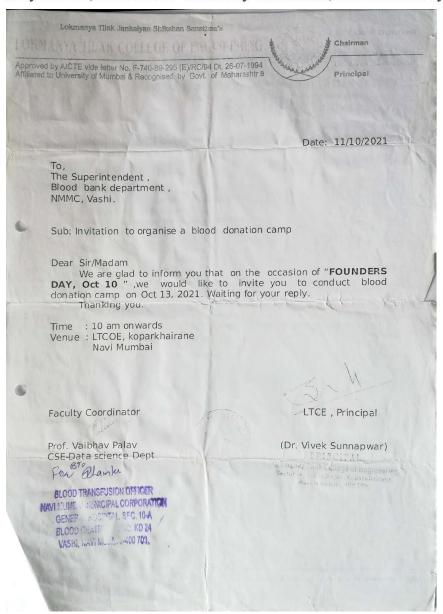

# **Lokmanya Tilak College of Engineering**

Sector-4, Vikas Nagar, Koparkhairane, Navi Mumbai

(Approved by AICTE, Affiliated to University of Mumbai, & Accredited by NAAC)

• Date: 13 Oct 2021

Mode: offline

• Location: LTCE College, Navi Mumbai.

Attended: 35

• College level blood donation camp conducted along with NNMC hospital , Navi mumbai

• Total Units collected: 39

• Male :30 Female: 10