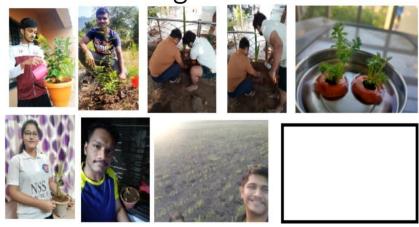

# Brief description of the activity:

Due to COVID situation tree plantation activity is carried out at residence (Home) of each NSS volunteers. We inform to volunteers to plat at 1 tree within 1 week and provide the details. Some of the students are in their native place and some of them are from farmers background so they have also taken participated in this activity. Activity related snaps are added as proof of activity.

# Name of the trees:

Coconut, Tulsi, Carrot, Amla, Hibiscus Date of activity: 31st Oct -7th Nov 20 (1 week)

# **Lokmanya Tilak College of Engineering**

Sector-4, Vikas Nagar, Koparkhairane, Navi Mumbai

(Approved by AICTE, Affiliated to University of Mumbai, & Accredited by NAAC)

Location of activity: residence (Home) of each NSS volunteers.

Number of participanta: 10