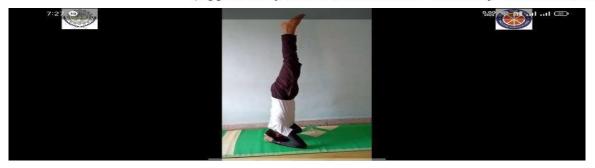

"Yoga Session"

# YOGA SESSION FOR FACULTY AND STAFF

BY

MS. SHOBHA LOLGE CERTIFIED YOG TEACHER (YOG VIDYA NIKETAN)

DATE: 30/07/2022 | SATURDAY TIME: 10:30 AM TO 11:30 AM

(Approved by AICTE, Affiliated to University of Mumbai, & Accredited by NAAC)