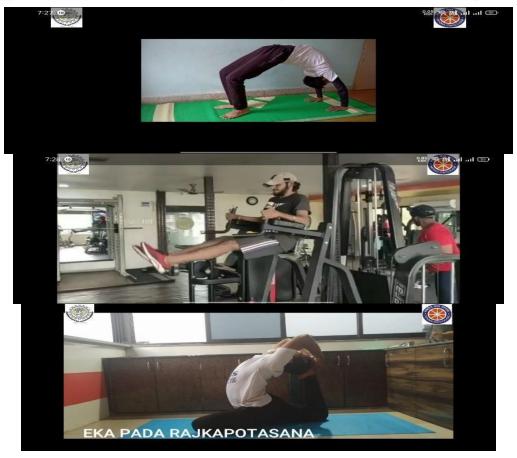

"Yoga Session"

# YOGA SESSION FOR FACULTY AND STAFF

BY

MS. SHOBHA LOLGE CERTIFIED YOG TEACHER (YOG VIDYA NIKETAN)

DATE: 30/07/2022 | SATURDAY TIME: 10:30 AM TO 11:30 AM

(Approved by AICTE, Affiliated to University of Mumbai, & Accredited by NAAC)