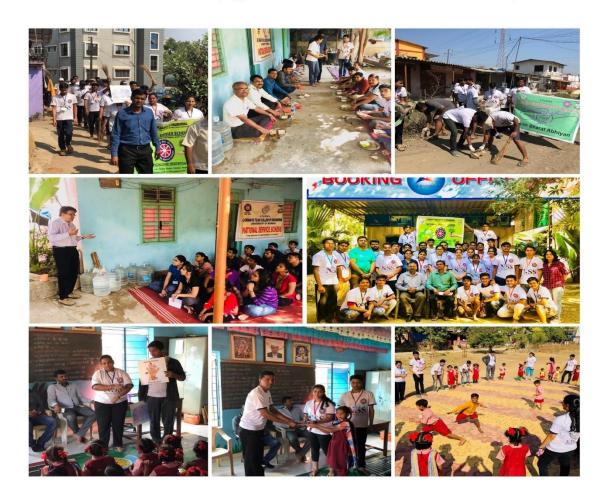

• Attended: 44

• There was a seminar on "Universal brotherhood : Need of the hour Webinar"

**Blood donation camp** 

• Location: LTCE College, Navi Mumbai.

Attended: 35

• College level blood donation camp conducted along with NNMC hospital , Navi mumbai

• Total Units collected: 39

• Male :30 Female: 10

#### Activity Details:

- Under the Mazi Vasundhara Project LTCE NSS unit has planted saplings at their home .So the activity conducted through online mode.
- Students are requested to plant at least one plant and maintain the plant and sent the photo as proof and upload the photo on Mazi vasundhara website initiated by MH govt.

# **Tree Plantation Movement**

FIT INDIA MOVEMENT

• Date:- 11<sup>th</sup> Feb 22

- In this activity we have ask student to make their video of daily Yoga , Gym routine , running, cycling exercise to spread awareness about healthy life.
- And upload it on social media to grab more awareness attention.

# FIT INDIA MOVEMENT

**Beach cleaning** 

Conducted Cleanliness drive along with Mumbai Ploggers.

# CLEANLINESS DRIVE AT PRABHADEVI

LOKMANYA TILAK COLLEGE OF ENGINEERING NATIONAL SERVICE SCHEME STUDENTS

**Swachhata bharat Abhiyan With NMMC** 

# **Food Distribution to the stray**

• Our LTCE NSS unit has participated in distribution of food to the stray animals (cat , dog, etc) in their local premices

• Date: 18th feb 22

Mode of activity : Offline