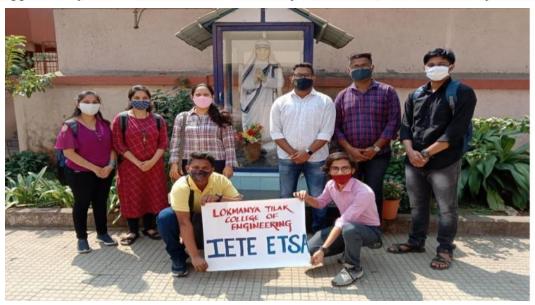

# Lokmanya Tilak College of Engineering

Sector-4, Vikas Nagar, Koparkhairane, Navi Mumbai

(Approved by AICTE, Affiliated to University of Mumbai, & Accredited by NAAC)

On 26 February 2021, IETE Committee visited Mother Teresa Home for donation along with faculty co-ordinator Mrs. Jayashree Sonawane. All thanks to HOD Dr. Ravindra Duche sir, Mrs. Jayashree Sonawane(IETE Incharge), Mr. Vikas Kshirsagar(ETSA Incharge) for permitting to run this campaign. Active

participation and immense co-operation from IETE committee made this campaign a huge success.