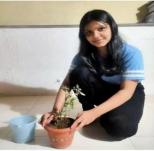

# Brief description of the activity:

Due to COVID situation tree plantation activity is carried out at residence (Home) of each NSS volunteers. We inform to volunteers to plat at 1 tree within 1 week and provide the details. Some of the students are in their native place and some of them are from farmers background so they have also taken participated in this activity. Activity related snaps are added as proof of activity.

# Name of the trees:

Coconut, Tulsi, Carrot, Amla, Hibiscus Date of activity: 31st Oct -7th Nov 20 (1 week)

# **Lokmanya Tilak College of Engineering**

Sector-4, Vikas Nagar, Koparkhairane, Navi Mumbai

(Approved by AICTE, Affiliated to University of Mumbai, & Accredited by NAAC)

Location of activity: residence (Home) of each NSS volunteers.

Number of participanta: 10