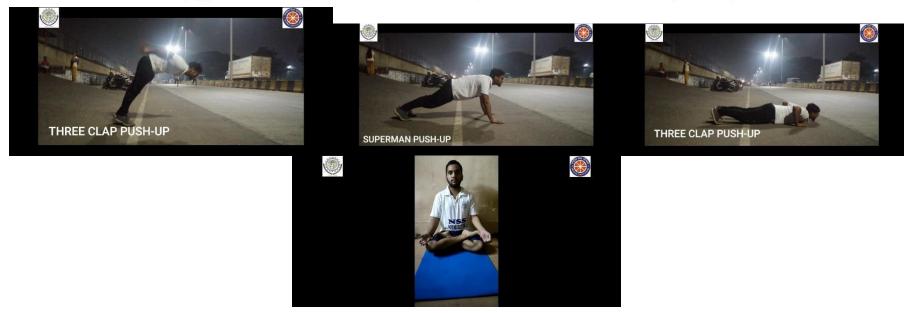

# **Tree Plantation Movement**

FIT INDIA MOVEMENT

• Date:- 11<sup>th</sup> Feb 22

- In this activity we have ask student to make their video of daily Yoga , Gym routine , running, cycling exercise to spread awareness about healthy life.
- And upload it on social media to grab more awareness attention.

Mode: Online