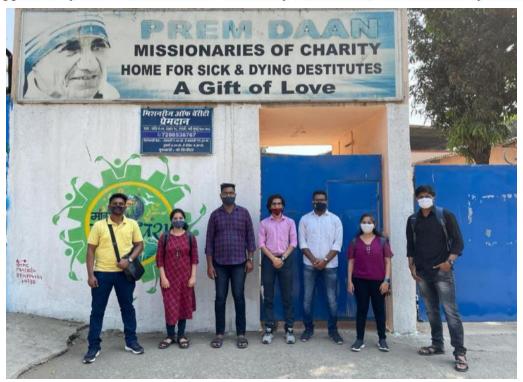

# Lokmanya Tilak College of Engineering

Sector-4, Vikas Nagar, Koparkhairane, Navi Mumbai

(Approved by AICTE, Affiliated to University of Mumbai, & Accredited by NAAC)

On 26 February 2021, IETE Committee visited Mother Teresa Home for donation along with faculty co-ordinator Mrs. Jayashree Sonawane. All thanks to HOD Dr. Ravindra Duche sir, Mrs. Jayashree Sonawane(IETE Incharge), Mr. Vikas Kshirsagar(ETSA Incharge) for permitting to run this campaign. Active

participation and immense co-operation from IETE committee made this campaign a huge success.