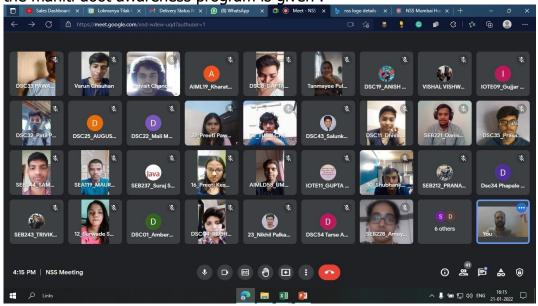

• Attended: 44

• There was a seminar on "Universal brotherhood : Need of the hour Webinar"

**Blood donation camp** 