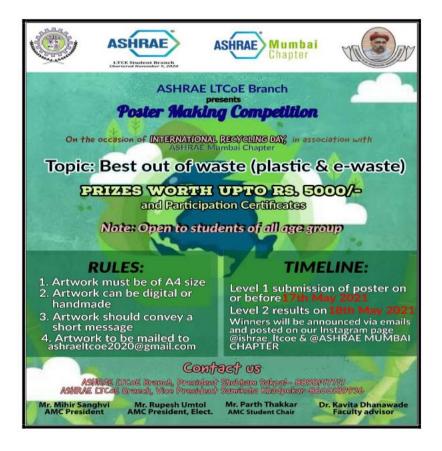

**Poster making competition** 

# Lokmanya Tilak College of Engineering

Sector-4, Vikas Nagar, Koparkhairane, Navi Mumbai

(Approved by AICTE, Affiliated to University of Mumbai, & Accredited by NAAC)

On the occasion of "Republic Day" NSS Unit of LTCE has organized POSTER MAKING COMPETITION Date: 26th Jan 22

Mode: online

Topic for Poster:

- 1. Cyberbullying !!
- 2. Road safety awareness
  - 3. Save mother Earth
  - 4. Nutritious and junk food