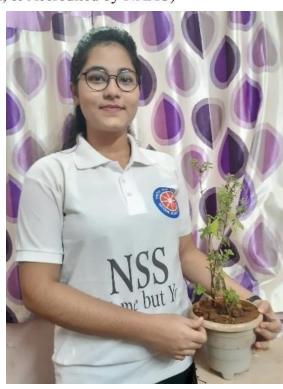

# **Lokmanya Tilak College of Engineering**

(Approved by AICTE, Affiliated to University of Mumbai, & Accredited by NAAC)

Name of Activity: Tree Plantation

Name of the college: Lokmaya Tilak College of Engg, Navi Mumbai,

Name of Programme Officers: Mr. Vaibhav Palav

## Brief description of the activity:

Due to COVID situation tree plantation activity is carried out at residence (Home) of each NSS volunteers. We inform to volunteers to plat at 1 tree within 1 week and provide the details. Some of the students are in their native place and some of them are from farmers background so they have also taken participated in this activity. Activity related snaps are added as proof of activity.

Sector-4, Vikas Nagar, Koparkhairane, Navi Mumbai

(Approved by AICTE, Affiliated to University of Mumbai, & Accredited by NAAC)

Name of the trees:

Coconut, Tulsi, Carrot, Amla, Hibiscus

**Date of activity:** 31. Oct -7. Nov 20 (1 week)

# **Lokmanya Tilak College of Engineering**

Location of activity: residence (Home) of each NSS volunteers. Number of participants: