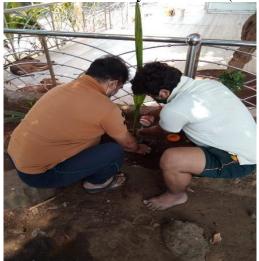

# Brief description of the activity:

Due to COVID situation tree plantation activity is carried out at residence (Home) of each NSS volunteers. We inform to volunteers to plat at 1 tree within 1 week and provide the details. Some of the students are in their native place and some of them are from farmers background so they have also taken participated in this activity. Activity related snaps are added as proof of activity.

# Name of the trees:

Coconut, Tulsi, Carrot, Amla, Hibiscus Date of activity: 31st Oct -7th Nov 20 (1 week)

# **Lokmanya Tilak College of Engineering**

Sector-4, Vikas Nagar, Koparkhairane, Navi Mumbai

(Approved by AICTE, Affiliated to University of Mumbai, & Accredited by NAAC)

Location of activity: residence (Home) of each NSS volunteers.

Number of participanta: 10