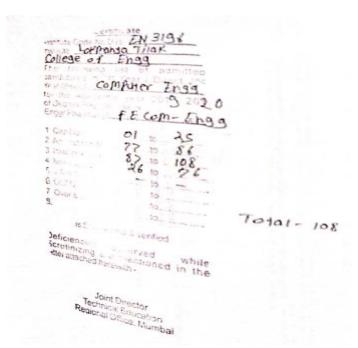

Tor the Academia, sar 2021–2072

The College of College on College of Engg/Pharmacy CSE (A1ml) 1 Can Me. 42 2 Against cap No. 43 46 3. Lastican la contac 47 ... 52 17 42. 5. JAKKNO. 6.490(No. 7. Over & above is Scruting Deficiencies but red white crutinizate a mentioned in the Joint Director Technical Education Regional Office, Mumbar .2 3 MAR 2022 Return V Arra Resident Reducerub Fetter V Park Copiede at Budishinana Fetter V Arra Residental Fetter V Park V Par

No DTE TILAK Institute Code No DTE 3196
Institute Code No DTE 3196
Institute Colona with Tilak
Colona of Fragmentted
Institute Colona of Fragmentted
Institute Colona of Fragmentted
Institute Code No DE Code
Instit 0) to 02.... 1 Cap No. 2 Against cap No. 3. Institute in let of fig. 4. Maronty Ho 5. J & K. No. 

6. GO: No. 7. Over & above

710.-.... is Scruting and Amerified

Deficiencies: Deficiencies observed white icrutinizing a mentioned in the atterattached increwith.

Joint Director Technical Education Regional Office, Mumbar

2 3 MAR 2022

Approved by AICTE vide letter No. F-740-89-295 (E)/RC/94 Dt. 26-07-1994 Affiliated to University of Mumbai & Recognised by Govt. of Maharashtra Courses Accredited by The National Board of Accreditation (NBA)