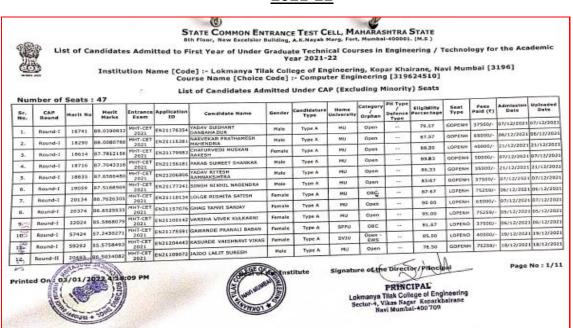

# STATE COMMON ENTRANCE TEST CELL, MAHARASHTRA STATE sith Finor- New Exceleior Building, A.K.Nayak Mary, Fort, Mumbai-400001. (M.S.)

List of Candidates Admitted to First Year of Under Graduate Technical Courses in Engineering / Technology for the Academic Year 2021-22

Institution Name [Code] :- Lokmanya Yilak College of Engineering, Kopar Khairane, Navi Mumbai [3196]
Course Name [Choice Code] :- Computer Science and Engineering(Artificial Intelligence and Machine Learning) [319691110]

| Šr.<br>No. | CAP<br>Round | Morit No | Merit<br>Herks | Entrance<br>Exam | Application<br>ID | Candidate Name                | Gender  | Candidature<br>Type | Home<br>University | Category |     | Eligibility<br>Percentage | Seat<br>Type | Peat<br>Paid (T) | Admission<br>Date | Uploaded<br>Date |
|------------|--------------|----------|----------------|------------------|-------------------|-------------------------------|---------|---------------------|--------------------|----------|-----|---------------------------|--------------|------------------|-------------------|------------------|
| 1.         | Round-1      | 20974    | 86.2251656     | MHT-CET          | EW21112664        | YASH SANTOSH SAMANT           | Hale    | Type A              | MU                 | Open     | **  | 79.67                     | GOPENH       | 65000/-          | 05/12/2021        | 95/12/202        |
| 2.         | Round-I      | 24566    | 83.6917056     | 2021             | EN21191745        | PANDEY ANDRET<br>KRISHRANAND  | Male    | Type A              | ми                 | Open     | "   | 83.33                     | GOPENH       | 75259/-          | 04/12/2021        | 04/12/202        |
| 3.         | Round-I      | 26209    | W2.735600S     | 2021             | EN21107823        | SHUKLA ADITYA<br>BAMESHKUMAR  | Hale    | Type A              | RU                 | Open     | **  | 75.33                     | GOPENH       | t)i-             | 05/12/2021        | 05/12/202        |
| 4.         | Round-1      | 27459    | 81.6162428     | MUT.CET          | 6N21329310        | KHATIMETI AASHIR FAUZAN       | Male    | Type A              | MU                 | Open     | 70  | 84.00                     | GOPENH       | 75259/-          | 05/12/2021        | 05/12/202        |
| 5          | Resnd-f      | 29672    | 80.2308950     | 707-CET<br>2021  | ER21144124        | PISAL RUTUIA PRADEEP          | Female  | Type A              | MU                 | Open     | -   | 89.67                     | LOPENH       | 37629/-          | 06/12/2021        | 06/12/200        |
| 6.         | Round-I      | 36304    | 75.6661300     | MHT-CET<br>2021  | EN21219670        | SAPTE PRAJAKTA RAJESH         | Fernale | Type A              | 190                | 060      | +   | 64.00                     | LOPENH       | 40000/-          | 20/12/202         | 20/12/20         |
| 10         | Round-I      | 38939    | 73.4175234     | MHT-CET<br>2021  |                   | SALVE DRIISHIKA<br>BHACVANDAS | Fernale | Type A              | HU.                | SC       | *** | 81.00                     | LOPENH       | 5814/-           | 04/12/202         | 1 04/13/20       |
| 8.         | Round-E      | 39780    | 72.6591951     | MHT-CET<br>2021  | EN21197322        | GAVAS HINDOULA DEVU           | Fernale | Type A              | MU                 | Open     | **  | 84.00                     | LOPENH       | 75259/-          | 04/12/202         | 1 04/12/20       |
| 9.7.       | Round-El     | 23332    | 94.6567494     | MHT-CET          | EN21110057        | CHOUGHARY ARYAN DIMESH        | Male    | Type A              | MU                 | Open     | **  | 65.67                     | GOPENH       | 75259/-          | 20/12/202         | 1 20/12/20       |
| 0.         | Round-II     | 27516    | 1.9881488      | 2021             | EW21125412        | GUPTA FRACHI BANSHILAL        | Female  | Type A              | MU                 | Open     | **  | 88.00                     | LOPENO       | 75259/-          | 19/12/202         | 1 19/12/200      |
| L.         | Round-II     | 283393   | 132301101      | MHT-CET<br>2021  | EN21:58609        | PAKA VINAY BABU               | Male    | Type A              | MU                 | Open     | -   | 94.00                     | GOPENH       | 130014/          | - 20/12/202       | 1 20/12/20       |

GU

80.17 GOPENO 0/- 20/12/2021 20/12/2021

PRINCIPAL Tilak College of Eng Vikes Nagar Koparki avi Mumbai-400 709

STATE COMMON ENTRANCE TEST CELL, MAHARASHTRA STATE
8th Floor, New Excelsion Building, A.K.Nayah Marg, Fort, Mumbal-460001. (M.S.)