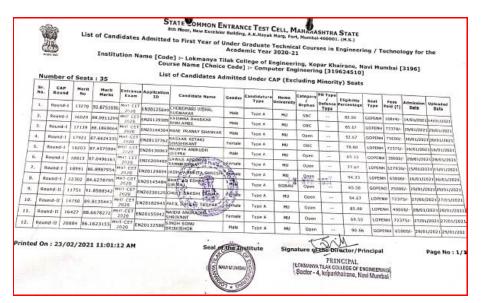

# STATE COMMON ENTRANCE TEST CELL, MAHARASHTRA STATE sith Finor- New Exceleior Building, A.K.Nayak Mary, Fort, Mumbai-400001. (M.S.)

List of Candidates Admitted to First Year of Under Graduate Technical Courses in Engineering / Technology for the Academic Year 2021-22

Institution Name [Code] :- Lokmanya Yilak College of Engineering, Kopar Khairane, Navi Mumbai [3196]
Course Name [Choice Code] :- Computer Science and Engineering(Artificial Intelligence and Machine Learning) [319691110]

| Šr.<br>No. | CAP<br>Round | Morit No | Merit<br>Herks | Entrance<br>Exam | Application<br>ID | Candidate Name                | Gender  | Candidature<br>Type | Home<br>University | Category |     | Eligibility<br>Percentage | Seat<br>Type | Peat<br>Paid (T) | Admission<br>Date | Uploaded<br>Date |
|------------|--------------|----------|----------------|------------------|-------------------|-------------------------------|---------|---------------------|--------------------|----------|-----|---------------------------|--------------|------------------|-------------------|------------------|
| 1.         | Round-1      | 20974    | 86.2251656     | MHT-CET          | EW21112664        | YASH SANTOSH SAMANT           | Hale    | Type A              | MU                 | Open     | **  | 79.67                     | GOPENH       | 65000/-          | 05/12/2021        | 95/12/202        |
| 2.         | Round-I      | 24566    | 83.6917056     | 2021             | EN21191745        | PANDEY ANDRET<br>KRISHRANAND  | Male    | Type A              | ми                 | Open     | "   | 83.33                     | GOPENH       | 75259/-          | 04/12/2021        | 04/12/202        |
| 3.         | Round-I      | 26209    | W2.735600S     | 2021             | EN21107823        | SHUKLA ADITYA<br>BAMESHKUMAR  | Hale    | Type A              | RU                 | Open     | **  | 75.33                     | GOPENH       | t)i-             | 05/12/2021        | 05/12/202        |
| 4.         | Round-1      | 27459    | 81.6162428     | MUT.CET          | 6N21329310        | KHATIMETI AASHIR FAUZAN       | Male    | Type A              | MU                 | Open     | 70  | 84.00                     | GOPENH       | 75259/-          | 05/12/2021        | 05/12/202        |
| 5          | Resnd-f      | 29672    | 80.2308950     | 707-CET<br>2021  | ER21144124        | PISAL RUTUIA PRADEEP          | Female  | Type A              | MU                 | Open     | -   | 89.67                     | LOPENH       | 37629/-          | 06/12/2021        | 06/12/200        |
| 6.         | Round-I      | 36304    | 75.6661300     | MHT-CET<br>2021  | EN21219670        | SAPTE PRAJAKTA RAJESH         | Fernale | Type A              | 190                | 060      | +   | 64.00                     | LOPENH       | 40000/-          | 20/12/202         | 20/12/20         |
| 10         | Round-I      | 38939    | 73.4175234     | MHT-CET<br>2021  |                   | SALVE DRIISHIKA<br>BHACVANDAS | Fernale | Type A              | HU.                | SC       | *** | 81.00                     | LOPENH       | 5814/-           | 04/12/202         | 1 04/13/20       |
| 8.         | Round-E      | 39780    | 72.6591951     | MHT-CET<br>2021  | EN21197322        | GAVAS HINDOULA DEVU           | Fernale | Type A              | MU                 | Open     | **  | 84.00                     | LOPENH       | 75259/-          | 04/12/202         | 1 04/12/20       |
| 9.7.       | Round-El     | 23332    | 94.6567494     | MHT-CET          | EN21110057        | CHOUGHARY ARYAN DIMESH        | Male    | Type A              | MU                 | Open     | **  | 65.67                     | GOPENH       | 75259/-          | 20/12/202         | 1 20/12/20       |
| 0.         | Round-II     | 27516    | 1.9881488      | 2021             | EW21125412        | GUPTA FRACHI BANSHILAL        | Female  | Type A              | MU                 | Open     | **  | 88.00                     | LOPENO       | 75259/-          | 19/12/202         | 1 19/12/200      |
| L.         | Round-II     | 283393   | 132301101      | MHT-CET<br>2021  | EN21:58609        | PAKA VINAY BABU               | Male    | Type A              | MU                 | Open     | -   | 94.00                     | GOPENH       | 130014/          | - 20/12/202       | 1 20/12/20       |

GU

80.17 GOPENO 0/- 20/12/2021 20/12/2021

PRINCIPAL Tilak College of Eng Vikes Nagar Koparki avi Mumbai-400 709

STATE COMMON ENTRANCE TEST CELL, MAHARASHTRA STATE
8th Floor, New Excelsion Building, A.K.Nayah Marg, Fort, Mumbal-460001. (M.S.)