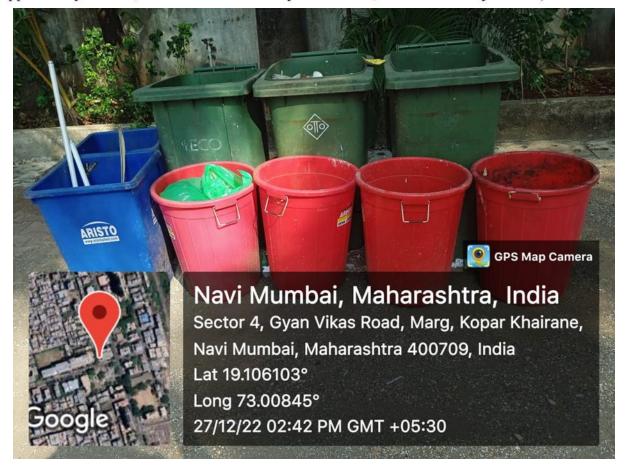

# Lokmanya Tilak College of Engineering

Sector-4, Vikas Nagar, Koparkhairane, Navi Mumbai

(Approved by AICTE, Affiliated to University of Mumbai, & Accredited by NAAC)

2. Management of the various types of degradable and non-degradable waste