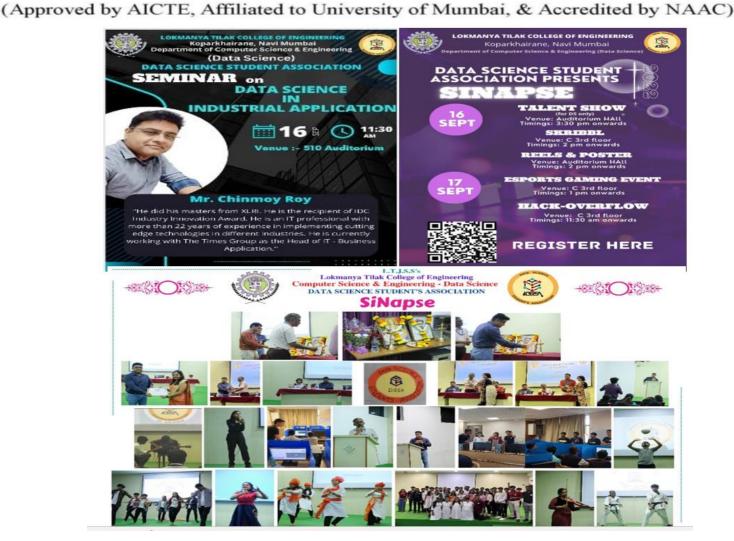

### 13. SiNapse Event- Seminar on Data Science

- Date & Time: 16 and 17 September, 11:30 am
- Number of Participation: more than 100, (16 September- SE and TE students of CSE-Data Science, 17 September- students from all branches)
- Event Outcome/ remark:
  - The speaker explained the essence of Data Science. He also mentioned about various opportunities of Data Science in diverse companies
  - This program was a little break from regular days. Functions of college attendance include gaining the necessary skills and knowledge. A function of college includes increasing one's social network.