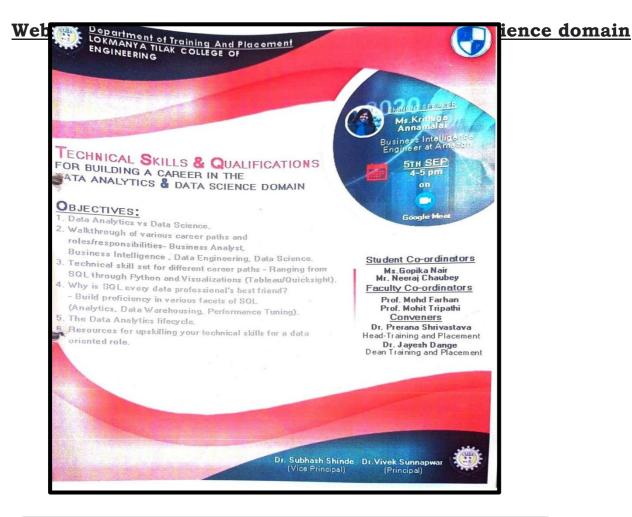

# Data Analytics vs. Data Science

# Data Analytics

Describe & visualize business use-cases

Data warehousing, ETL & Visualization

Techno-functional in nature

SQL, Excel, Tableau, or other visualization/BI tools

# Data Scienc

- Predict, recommend, automate
- Statistical Analysis, ETL, Scripting
- Technically advanced
- SQL, Python, R

# Typical Problem Statement

- What are my lowest performing products?
- How is my customer satisfaction?
- How well did my last product feature perform?

Predict a fraudulent purchase transaction?

What's the chances of customer defaulting th loan?

Diagnose the disease using an MRI picture

**Certification Program in Full Stack** Development

**Certification Program in Data Science** 

**Certification Program in Business Analytics** 

**Certification Program in Digital Marketing** 