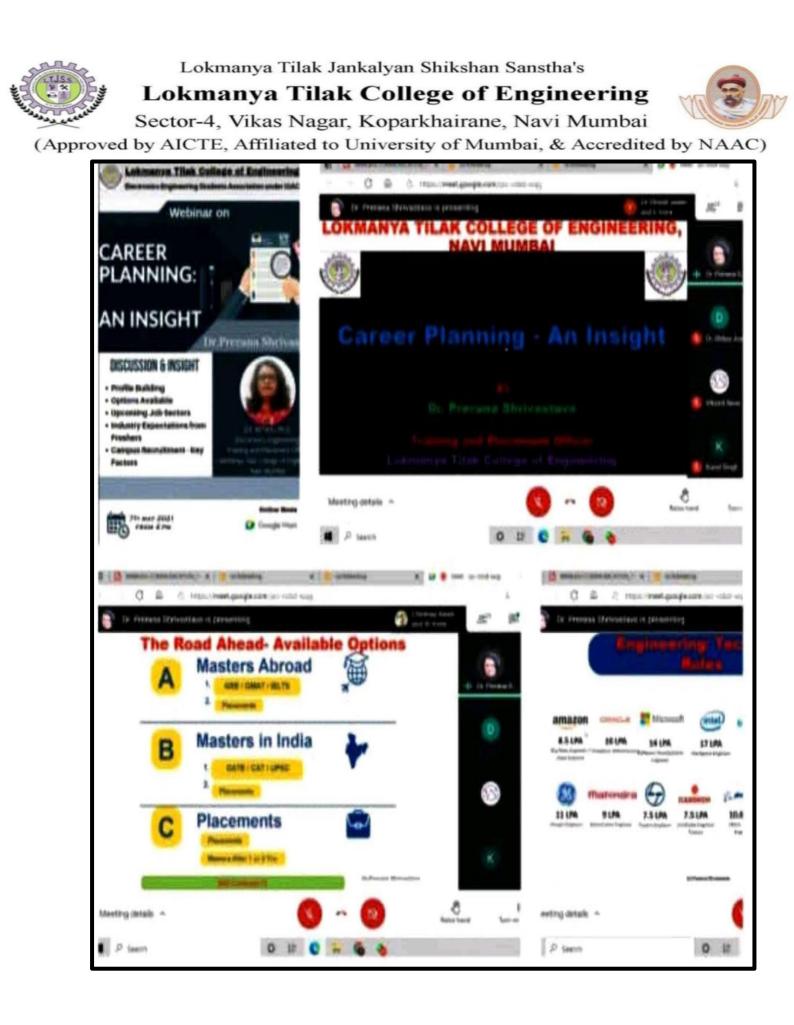

# 1. Seminar on Career Planning: An Insight

(Approved by AICTE, Affiliated to University of Mumbai, & Accredited by NAAC)