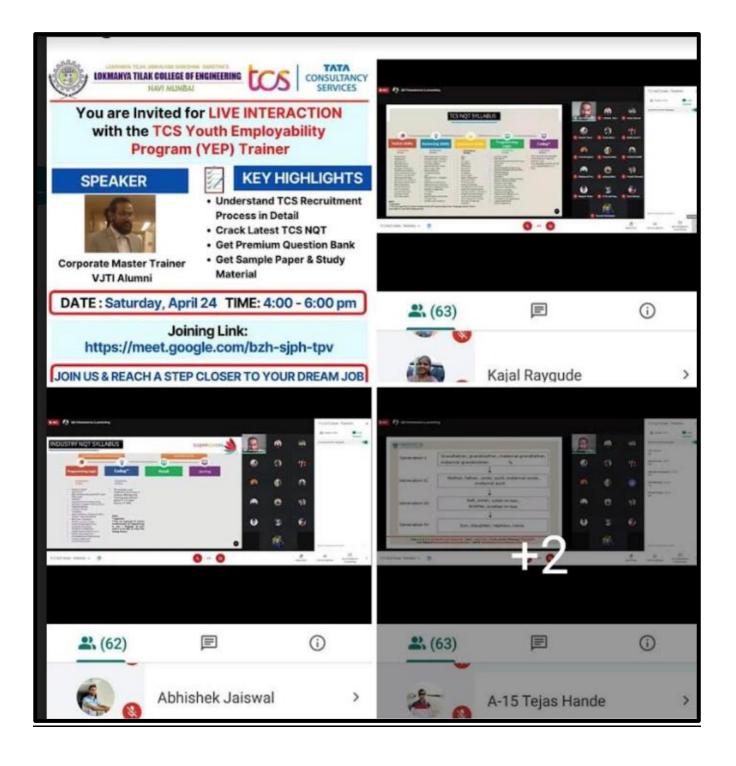

### 7.Training Session on TCS NQT Exam

Lokmanya Tilak College of Engineering

(Approved by AICTE, Affiliated to University of Mumbai, & Accredited by NAAC)

Lokmanya Tilak College of Engineering

Sector-4, Vikas Nagar, Koparkhairane, Navi Mumbai