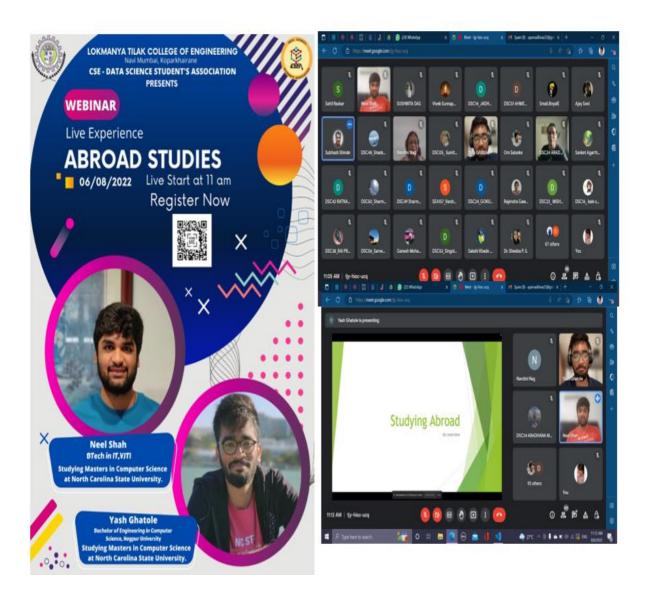

### 10. Webinar on -Abroad Studies and Data Science

Date & Time: 06 August 2022, 11am

Number of Participation: More than 100, Live streaming in YouTube (SE and TE students of CSE-Data Science) Event Outcome/ remark:

The speaker explained the necessary steps to proceed for abroad studies including GRE, TOEFL, IELTS and VISA procedures. They also mentioned about various opportunities of Data Science in diverse companies as well as the subjects to be taken for the same in various colleges.