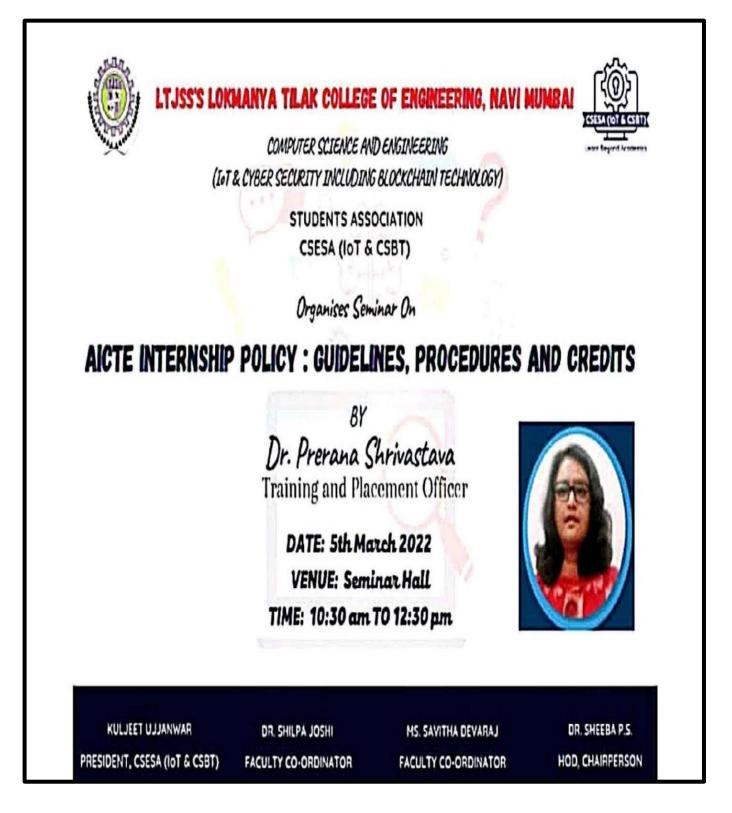

Lokmanya Tilak College of Engineering



(Approved by AICTE, Affiliated to University of Mumbai, & Accredited by NAAC)

# ACADEMIC YEAR 2021-22





Lokmanya Tilak College of Engineering





(Approved by AICTE, Affiliated to University of Mumbai, & Accredited by NAAC)

2.

### 2. Webinar on Job Opportunities in Data Science, AIML, IoT & CSBT



Dr. Sheeha DS Dr. Subash Shinda Dr. Vivek Sunnanwar



Lokmanya Tilak College of Engineering

Sector-4, Vikas Nagar, Koparkhairane, Navi Mumbai



(Approved by AICTE, Affiliated to University of Mumbai, & Accredited by NAAC)

### 3. Webinar on Career Opportunities in AI AND ML



# What to do ?

- Fundamentals
- Pick a Specialisation
  - . NLP
  - Hospitality
  - Healthcare
  - Education
  - Customer Service





Lokmanya Tilak College of Engineering

Sector-4, Vikas Nagar, Koparkhairane, Navi Mumbai

ng bai

(Approved by AICTE, Affiliated to University of Mumbai, & Accredited by NAAC)

###