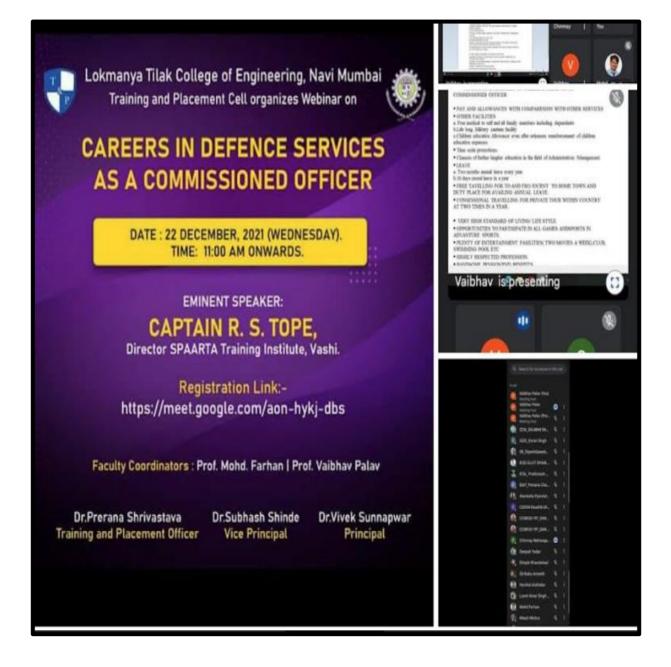

# 6. Webinar on Careers in Defense Services as a Commissioned Officer

(Approved by AICTE, Affiliated to University of Mumbai, & Accredited by NAAC)