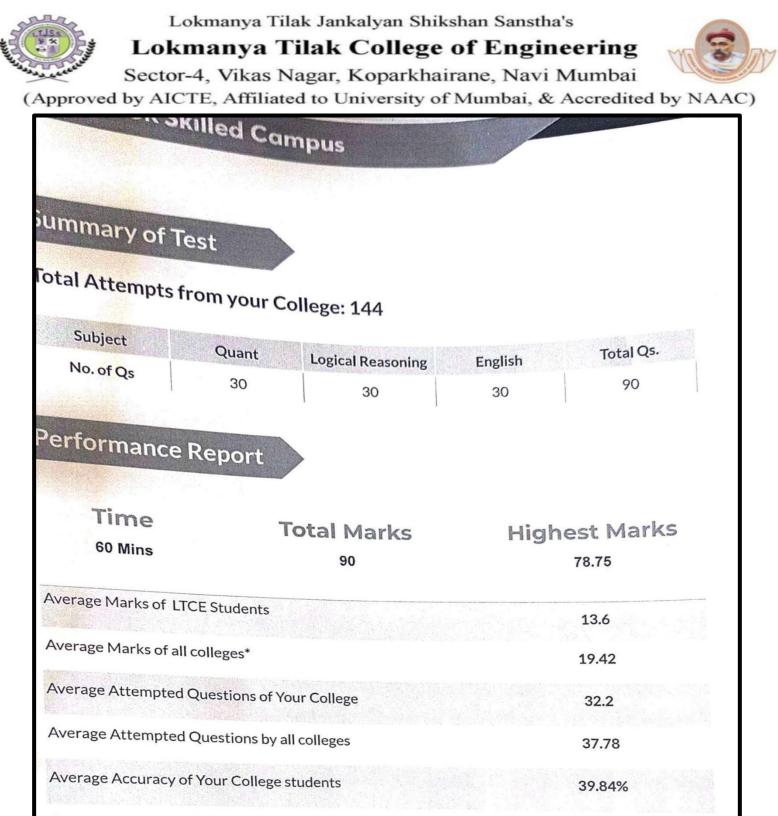

### 4. Session on GATE Awareness

Lokmanya Tilak College of Engineering

Sector-4, Vikas Nagar, Koparkhairane, Navi Mumbai

(Approved by AICTE, Affiliated to University of Mumbai, & Accredited by NAAC)

Average Accuracy of all college students

\*Other Colleges includes - IIT Madras,IIT Roorkee, IIT Ropar, IIT Goa, NIT Jamshedpur, The Vedica Scholars Programme for Women, BMIT Solapur, GCE Karad, VPKBIET Baramati

53.3%

Lokmanya Tilak College of Engineering