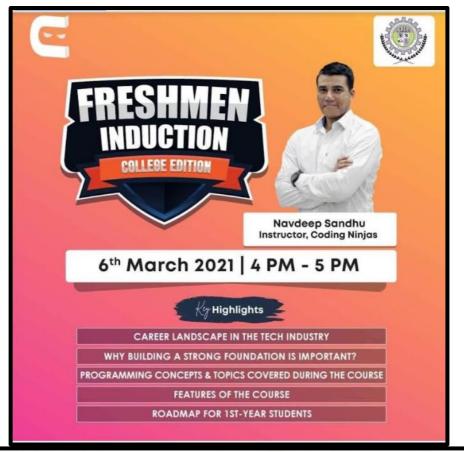

# 9. Freshmen Induction

Lokmanya Tilak College of Engineering

(Approved by AICTE, Affiliated to University of Mumbai, & Accredited by NAAC)