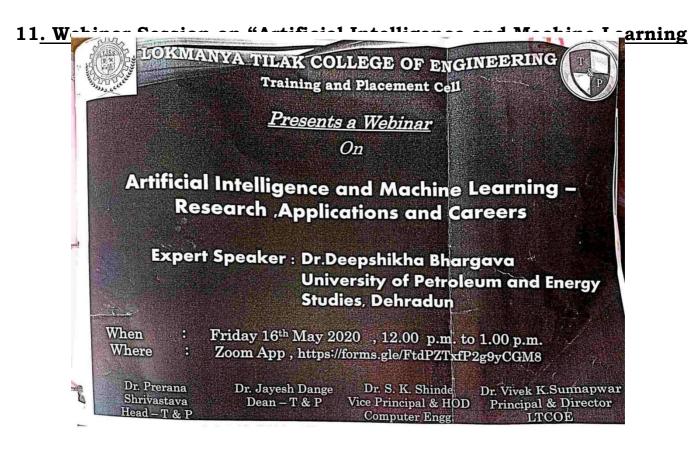

# 17. AIML, DSc and IoT Job Opportunities

# Mr. Arpit Yadav INSOFE Bangalore on 16<sup>th</sup> March 2022

Speaker Addressing the students Online

Computer Science and Engineering(AIML) Students in Hall No 1

Computer Science and Engineering(DS) Students in Hall No 2, Similarly Hall 3