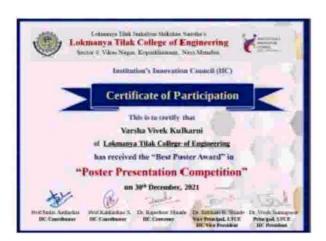

# Lokmanya Tilak College of Engineering

Poster Presentation competition

### Lokmanya Tilak College of Engineering

Lokmanya Tilak College of Engineering Institution's Innovation Council (IIC) (2021-22) Event Report

Date: 30th December 2021

Name of event: "Poster Presentation competition".

Date and Time: 30th December 2021, Thursday 11am to 12am

Participants: Total 24 students and faculty.

Venue: Online Link: http://meet.google.com/jzj-ejom-tbj

**Social Media link:** https://www.facebook.com/1133543690000974/posts/4807347662620540/

Speaker: Prof Kahikashan Siddavatam is Asst. Professor in the Computer Department of Lokmanya Tilak college of Engineering. Ms. Kahkashan Siddavatam has teaching experience of about 17 years. She has more than 10 research papers at the International and National level. She was the incharge Co-ordinator for CESA-CSI Cell and conducted various curricular and extracurricular activities. she welcome all participants for making posters for the event and said that the young bright students have brilliant out of the box innovative ideas. Hence to nurture young minds, Ministry of Human Resources Development, Govt. of India has planned the Innovation Cell with the special mandate to promote activities involving education sector to foster the culture of appreciating, nurturing, supporting and handholding new ideas.