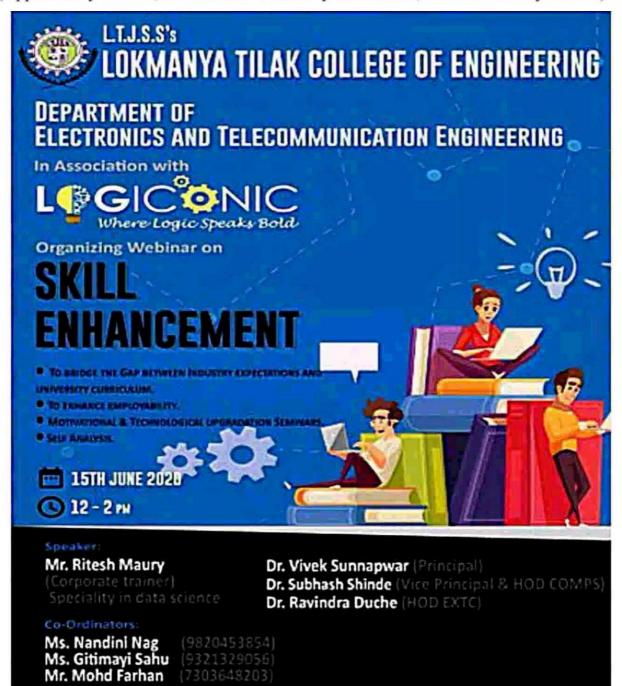

|  |
| Online Platform used:            | Zoom                                                                                            |  |
| No. of participants:             | 284 Faculty and Students                                                                        |  |

## Lokmanya Tilak College of Engineering

Sector-4, Vikas Nagar, Koparkhairane, Navi Mumbai

(Approved by AICTE, Affiliated to University of Mumbai, & Accredited by NAAC)

Webinar on Skill Enhancement.

# WATER AND THE PARTY OF THE PART

#### Lokmanya Tilak Jankalyan Shikshan Sanstha's

## Lokmanya Tilak College of Engineering



Sector-4, Vikas Nagar, Koparkhairane, Navi Mumbai

(Approved by AICTE, Affiliated to University of Mumbai, & Accredited by NAAC)



| Coordinators Name                                                                           | 1. Mr.Mohd. Farhan 2. Ms. GitimayiSahu 3. Ms. Nandini Nag |  |
|---------------------------------------------------------------------------------------------|-----------------------------------------------------------|--|
| Speaker Name and Mr. Ritesh Maury , organization Corporate Trainer , Speciality in data sci |                                                           |  |
| Date and Time:                                                                              | 15 June , 12 pm to 2.00 pm                                |  |
| Online Platform used:                                                                       | Zoom                                                      |  |
| N