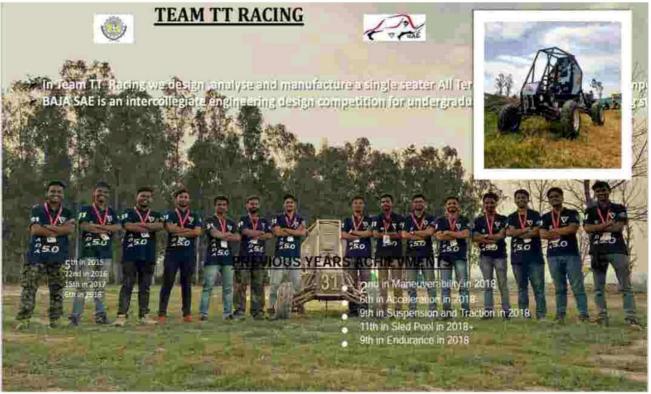

ar, Koparkhairane, Navi Mumbai

(Approved by AICTE, Affiliated to University of Mumbai, & Accredited by NAAC)

#### **BAJA SAE International Marvland 2018**



#### . Of Engineering

With a Team LTISS Racing India consisting of 20 Under Graduate Engineers Participated in world Toughest competition Known as BAJA SAE INTERNATIONAL





# eld In Maryland USA (19-22<sup>nd</sup> April 2018 1st team from Mumbai to participate

2nd AIR in virtual round

Participated among 150 universities all over the world. Learning experience for the members of the team to rep-5th team to Represent our Country in world toughest cor













eam Lead By -Dr. Vivek Sunnapwar Prof. Ajay Kashikar Shubham Mhapankar



# Lokmanya Tilak College of Engineering



Sector-4, Vikas Nagar, Koparkhairane, Navi Mumbai













# Lokmanya Tilak College of Engineering

Sector-4, Vikas Nagar, Koparkhairane, Navi Mumbai

(Approved by AICTE, Affiliated to University of Mumbai, & Accredited by NAAC)

#### **SUPRA SAE INDIA 2018**



Residential Confirmation for Alon Humber purticipating to Below SAC Provident

After Medicine Print Latinophys Tible College of Brightnering has registered to participate in \$45 Internationally Sept. \$45 Pergland competition organised for \$4740/4536 - \$4752/4555 at Registration Sept. Manyland, United States.

This event is most of the Official Roje SAS Sententh which SAS Sententhres from home comparising stress 1978. The across consister of three regional compactitions that shouldness come world employed compactitions that shouldness come would employ across the stress and