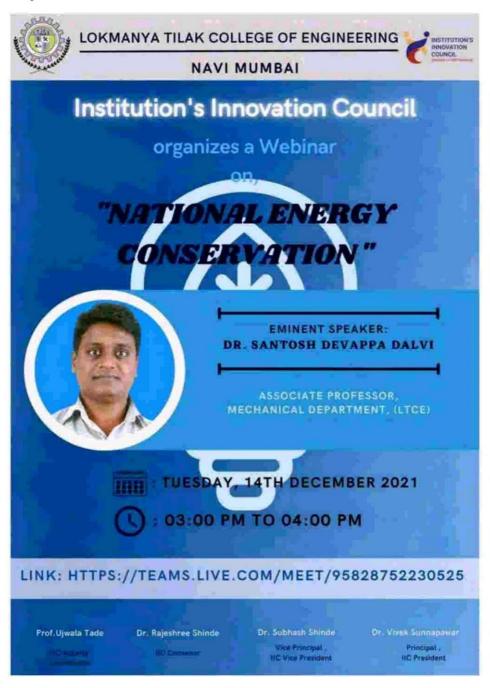

#### **National Energy Conservation**

#### **Event Report**

Date: 14th December 2021

Name of event: "National Energy Conservation"

Date and Time: 14th December 2021, Thursday 3 pm to 4 pm

Participants: Total 37 students and 10 faculty

Venue: Online Link: Link: https://teams.live.com/meet/95828752230525

Social Media link: https://www.facebook.com/1133543690000974/posts/4745308572157783/

Eminent Speaker: Dr. Santosh Devappa Dalvi, Associate Professor, Lokmanya Tilak College of Engineering, Sector-4, Koparkhairane, Navi Mumbai -400709, Maharashtra, INDIA.