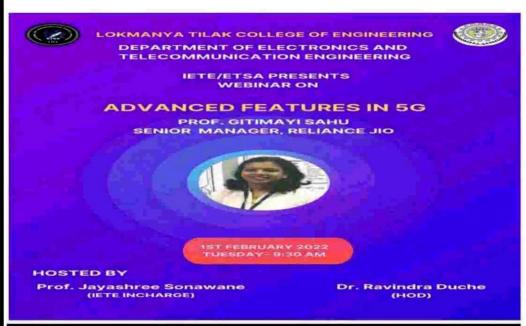

### Lokmanya Tilak College of Engineering

(Approved by AICTE, Affiliated to University of Mumbai, & Accredited by NAAC)