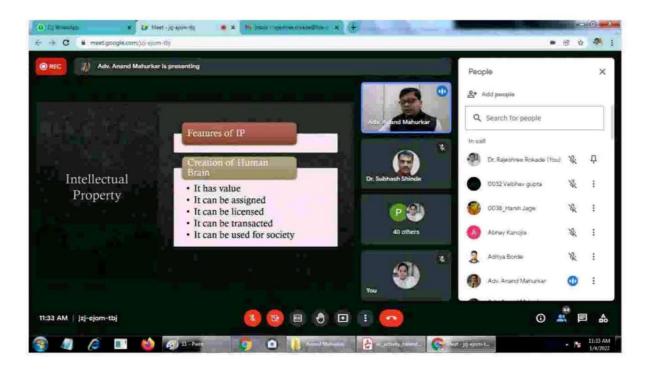

He has discussed following points with students:

- · Understanding of intellect.
- Understanding property.
- What is intellectual property? Features of IP.
- Types of Intellectual property rights in India as :
  - Copyrights,
  - Patents,
  - > Trademarks,
  - Design.

Intellectual Property (IP) includes inventions (patents), trademarks, industrial designs, and geographic indications; and Copyright, which includes literary and artistic works.