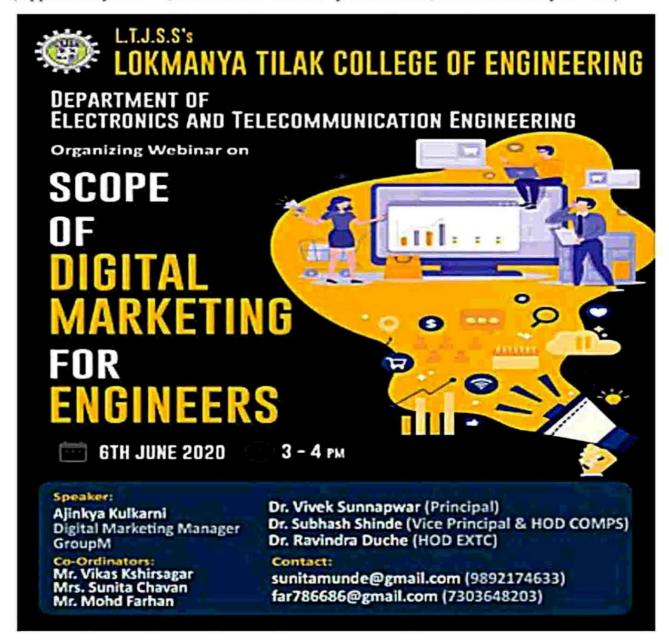

### 4. ICT/Computing Skills

#### Value Added Session on "Software for Typesetting Technical Documents: LaTex"

Date & Time: 15/10/2022, 4pm

Coordinators Name: Trupti K. Harhare, Neelima Kulkarni

Number of Participation: 52

Event Outcome: Dr. Sheeba P.S., the speaker of the value added course, "Software for Typesetting

Technical Documents: LaTex", explained the importance of Latex software for writing various documents like project reports, technical papers etc. She demonstrated the steps to write the document in Latex. The objective of the value added course is to make the students aware about the Latex which will be very much useful for making various technical documents.