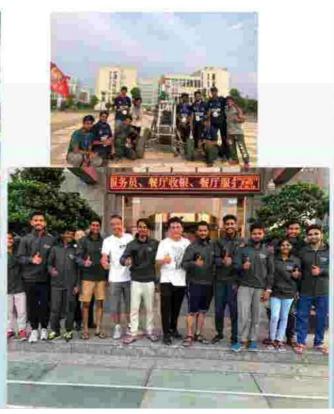

hairane, Navi Mumbai

(Approved by AICTE, Affiliated to University of Mumbai, & Accredited by NAAC)

#### **BAJA SAE International Marvland 2018**



#### . Of Engineering

With a Team LTISS Racing India consisting of 20 Under Graduate Engineers Participated in world Toughest competition Known as BAJA SAE INTERNATIONAL





# eld In Maryland USA (19-22<sup>nd</sup> April 2018 1st team from Mumbai to participate

2nd AIR in virtual round

Participated among 150 universities all over the world. Learning experience for the members of the team to rep-5th team to Represent our Country in world toughest cor













eam Lead By -Dr. Vivek Sunnapwar Prof. Ajay Kashikar Shubham Mhapankar



# Lokmanya Tilak College of Engineering



Sector-4, Vikas Nagar, Koparkhairane, Navi Mumbai













# Lokmanya Tilak College of Engineering

Sector-4, Vikas Nagar, Koparkhairane, Navi Mumbai

(Approved by AICTE, Affiliated to University of Mumbai, & Accredited by NAAC)

#### **SUPRA SAE INDIA 2018**



Residential Confirmation for Alon Humber purticipating to Below SAC Provident

After Medicine Print Latinophys Tible College of Brightnering has registered to participate in \$45 Internationally Sept. \$45 Pergland competition organised for \$4740/4536 - \$4752/4555 at Registration Sept. Manyland, United States.

This event is most of the Official Roje SAS Sententh which SAS Sententhres from home comparising stress 1978. The across consister of three regional compactitions that shouldness come world employed compactitions that shouldness come would employ across the stress and to design