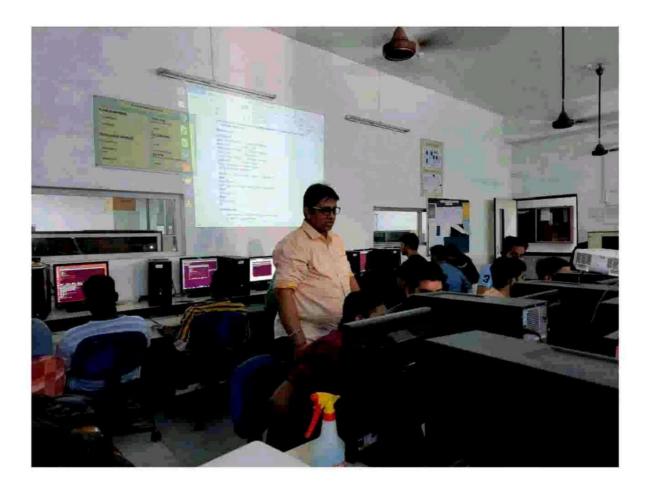

#### Value Added Session on "Software for Typesetting Technical Documents: LaTex"

Date & Time: 15/10/2022, 4pm

Coordinators Name: Trupti K. Harhare, Neelima Kulkarni

Number of Participation: 52

Event Outcome: Dr. Sheeba P.S., the speaker of the value added course, "Software for Typesetting

Technical Documents: LaTex", explained the importance of Latex software for writing various documents like project reports, technical papers etc. She demonstrated the steps to write the document in Latex. The objective of the value added course is to make the students aware about the Latex which will be very much useful for making various technical documents.