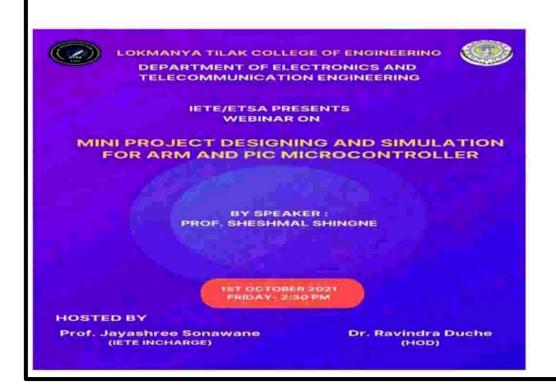

#### Webinar on Mini project designing and simulation for ARM and Microcontroller

#### Report

Webinar by Prof. SHESHMAL SHINGNE

There was a webinar by prof. sheshmal shinghe on 1st October 2021, Friday at 2:30 pm. Motivational speech given by him to the students. He is faculty of electronics and telecommunication department from lokmanya tilak college of engineering. He told about mini projects and mini projects designing. He also told about simulation for ARM and PIC microcontroller. This was a online event held on google meet. many students were present at the time of event.

This event was held under the guidance of HOD Ravindra duche sir and IETE incharge prof. Jayashree mam.All committee members performed really well with the leadership of IETE President Prathamesh Chavan.



## Lokmanya Tilak College of Engineering





Webinar on Opportunities on 5G

## Lokmanya Tilak College of Engineering



Sector-4, Vikas Nagar, Koparkhairane, Navi Mumbai

(Approved by AICTE, Affiliated to University of Mumbai, & Accredited by NAAC)

#### Webinar on "opportunities on 5G"

Topic of the seminar: opportunities on 5G

Name of the Speaker: Ms.Gitimayi sahu, Sr. Engineer, Reliance JiO.

Institute of the Speaker: LOKMANYA TILAK

Date: 01/02/2022

MODE: ONLINE

Total number of participants: 43





## Lokmanya Tilak College of Engineering

Sector-4, Vikas Nagar, Koparkhairane, Navi Mumbai

(Approved by AICTE, Affiliated to University of Mumbai, & Accredited by NAAC)



## LOKMANYA TILAK COLLEGE OF ENGINEERING



#### Department of Electronics and Telecommunication Engineering