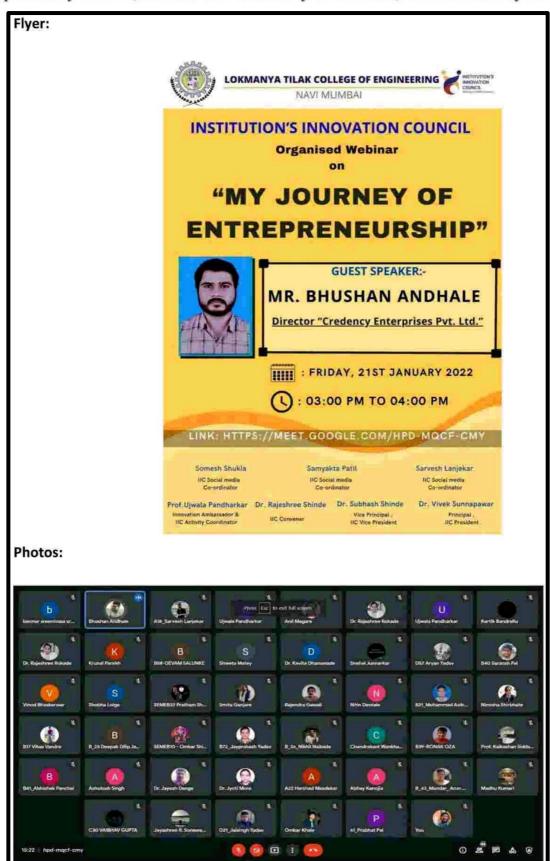

# Lokmanya Tilak College of Engineering

My Journey of Entrepreneurship

## **Lokmanya Tilak College of Engineering**

Institution's Innovation Council ( IIC )
(2021-22)

### **Event Report**

Date: 21st January 2022

Name of event: "My Journey of Entrepreneurship" Date

and Time: 21st January 2022, Saturday, 3 pm to 4 pm

Participants: Total 38 students and 13 faculties

Venue: Online

Link: http://meet.google.com/hpd-mqcf-cmy

Social Media link: <a href="https://twitter.com/LTCE">https://twitter.com/LTCE</a> Official/status/1484369670895329286?t=IDccV sNw6yWJ-gu5RtFng&s=19

Eminent Speaker: Mr. Bhushan Andhale., He is Director of "Credency Enterprises Pvt. Ltd"

He has discussed the following points:

- The Entrepreneurial Perspective
- Entrepreneurship Today
- Entrepreneurial Vision and Goals
- The Entrepreneurial Mindset
- The Entrepreneurial Journey and Pathways
- Overview of the Entrepreneurial Journey
- The Process of Becoming an Entrepreneur
- · Entrepreneurial Pathways
- Frameworks to Inform Entrepreneurial Path