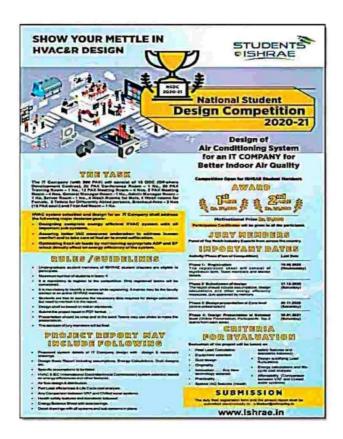

DC):

Date: 19th August 2020 to 30th January 2021

NSDC as the name suggests is a national level HVAC design competition organized by ISHRAE HQ every year. It's a great opportunity for the students as they have a in hand experience of what actually happens on the field, heat load calculations, selection of material, equipment to use and many more.

Total 4 teams from LTCOE chapter participated. Students had many training lectures from college and had help from the mentor assigned to the team by ISHRAE Mumbai Chapter.

- · No. of teams participated from ISHRAE LTCoE Chapter: 4 (16 Students)
- · No. of teams selected for Zonal Level presentation: 1
- · Name of the Team selected: Technogeeks
- Name of team members: Mr. Mandar Brid, Mr. Jatin Panchal, Mr. Rohit Kadam, Mr. Shriyash
   Mhaskar



## Lokmanya Tilak College of Engineering





Webinar on Fire safety systems in buildings

## Lokmanya Tilak College of Engineering





Date: 16th September 2020

The webinar was conducted by Mr. Sandip Vardam which was organized on the platform of Google Meet and YouTube live stream.

IMC President Mr. R N Joshi and all the professors were also present for the webit speaker, Mr. Sandip Vardam started the webinar with basic introduction and how fire safety is a life safety system and why it is needed.

He then explained scope of life safety, the design aspects and the Occupancy Classil He explained what is fire triangle and its importance, fire behavior and the four stages of finch he explained the types of fire protection systems - Active and Passive. Moving on to the Appl he then expl