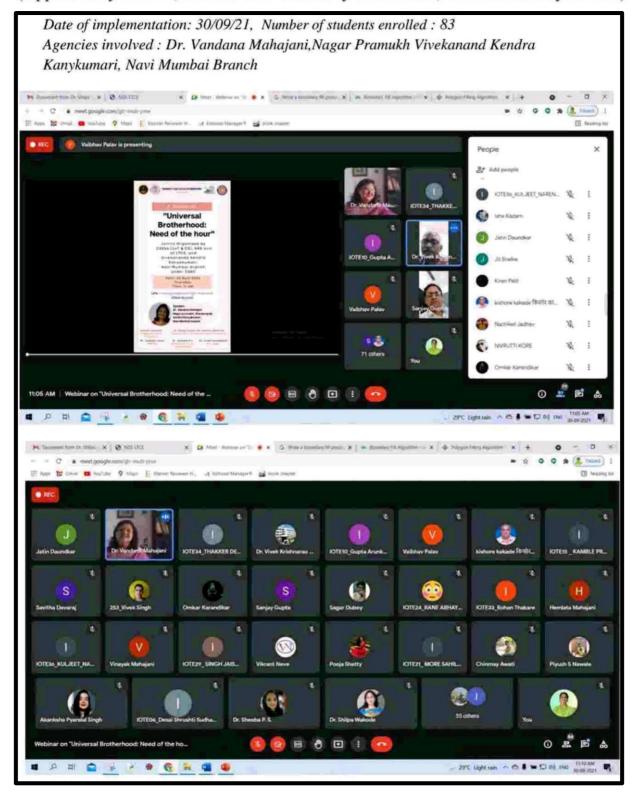

#### Value Added Session on "Software for Typesetting Technical Documents: LaTex"

Date & Time: 15/10/2022, 4pm

Coordinators Name: Trupti K. Harhare, Neelima Kulkarni

Number of Participation: 52

Event Outcome: Dr. Sheeba P.S., the speaker of the value added course, "Software for Typesetting

Technical Documents: LaTex", explained the importance of Latex software for writing various documents like project reports, technical papers etc. She demonstrated the steps to write the document in Latex. The objective of the value added course is to make the students aware about the Latex which will be very much useful for making various technical documents.