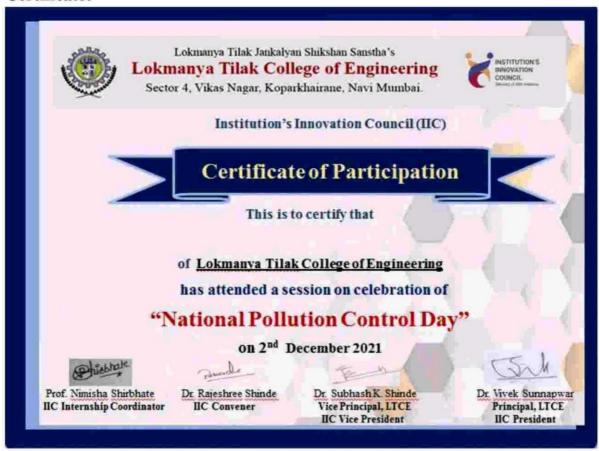

He has discussed the following points:

- Sources of energy (Primary and Secondary)
- Primary Sources They are those sources which do not require any transformation before their use. They are directly used e.g., coal, lignite, petroleum, gas, etc.
- Secondary Sources The sources which involve transformation process before final use are referred to secondary sources e.g., transforming inputs of coal energy into electricity.
- PM Modi's promises made at COP26
- At the COP26 climate summit in Glasgow earlier this month, PM Modi said India will achieve net-zero emissions by 2070. This was one of the five major commitments or "panchamrit" he made on behalf of India, to mitigate climate change. The rest are as follows:
- India will bring its non-fossil energy capacity to 500 GW by 2030
- India will bring its economy's carbon intensity down to 45 per cent by 2030
- India will fulfil 50 per cent of its energy requirement through renewable energy by 2030
- India will reduce 1 billion tonnes of carbon emissions from the total projected emissions by 2030