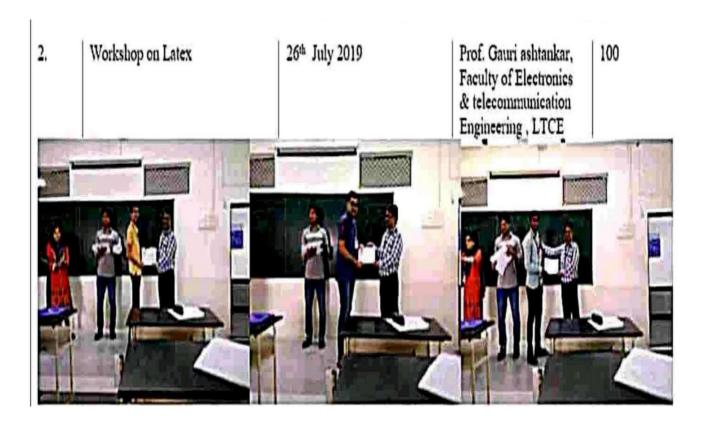

#### Value Added Session on "Software for Typesetting Technical Documents: LaTex"

Date & Time: 15/10/2022, 4pm

Coordinators Name: Trupti K. Harhare, Neelima Kulkarni

Number of Participation: 52

Event Outcome: Dr. Sheeba P.S., the speaker of the value added course, "Software for Typesetting

Technical Documents: LaTex", explained the importance of Latex software for writing various documents like project reports, technical papers etc. She demonstrated the steps to write the document in Latex. The objective of the value added course is to make the students aware about the Latex which will be very much useful for making various technical documents.