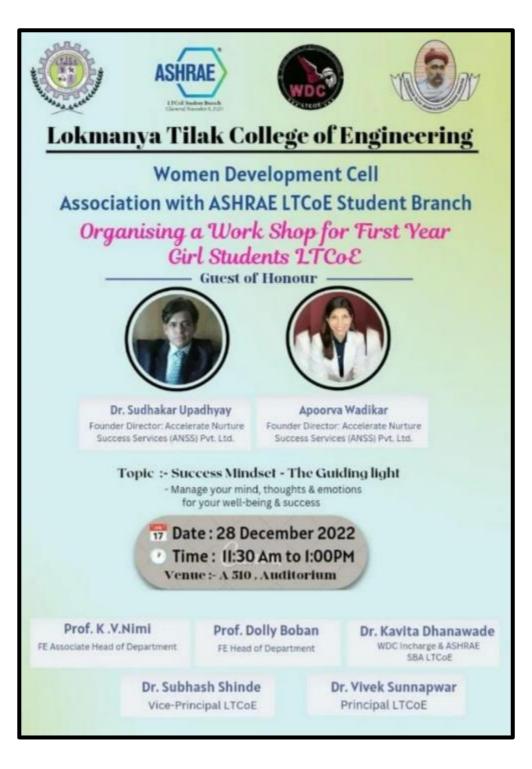

y NAAC)



LTJSS's Lokmanya Tilak College of Engineering, Navi Mumbai Department of First Year Engineering

Bridging the Gap: Workshop on English Verbal Aptitude

Resource Person: Dr. Joseph Rodrigues

TWO DAYS FOUNDATION COURSE in English Language for FE students (Based on under-performance in Diagnostic Test)

Coordinators:

Asst. Prof. G. Geetha

Dr. Rashmi R.

Dr. Nomita K.

Offline: 7 May - 10 am -12:30 pm

Venue- Auditorium 'A' Building

Online: 8 May - 4 pm - 5:30 pm Zoom Meet Link will be shared later

Assoc. Head FE Head Asst. Prof. Dolly Boban Asst. Prof. K.V. Nimi Dr. Subhash Shinde Dr. Vivek Sunnapwar

Vice Principal

Principal

### Lokmanya Tilak College of Engineering





3. Life Skills (Yoga ,Physical Fitness, Health and Hygiene )

#### Success Mindset - The Guiding Light



# Lokmanya Tilak College of Engineering

Sector-4, Vikas Nagar, Koparkhairane, Navi Mumbai

(Approved by AICTE, Affiliated to University of Mumbai, & Accredited by NAAC)

#### Wellness through Meditation



# Lokmanya Tilak College of Engineering



(Approved by AICTE, Affiliated to University of Mumbai, & Accredited by NAAC)

#### Women's Day Program



# Lokmanya Tilak College of Engineering





**National Education Day** 

### Lokmanya Tilak College of Engineering





### **Lokmanya Tilak College of Engineering**

Institution's Innovation Council ( IIC ) (2021-22)

### **Event Report**

Date: 11th November 2021

Name of event: "National Education Day"

Date and Time: 11th November 2021, Thursday 6 pm to 7 pm

Participants: Total 32 students and faculty

Venue: Online Link: Link 1: h