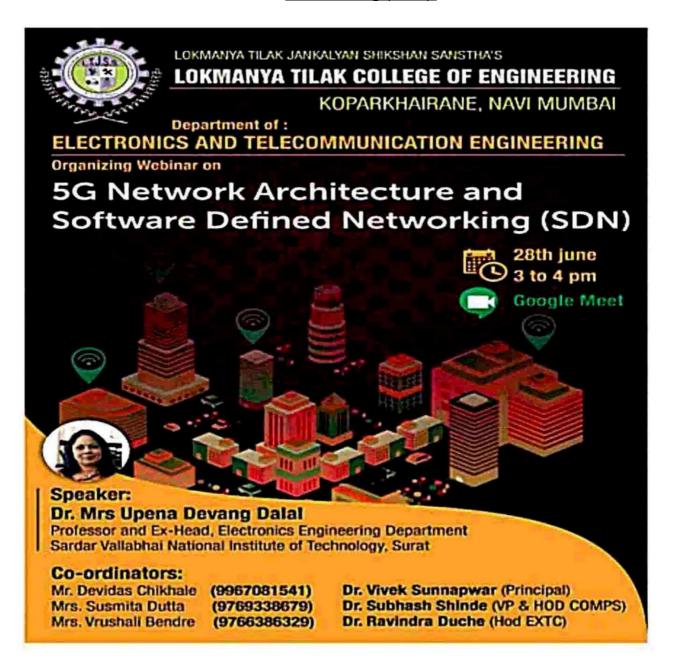

r Name and Mr. Ritesh Maury , organization Corporate Trainer , Speciality in data sci |                                                           |  |
| Date and Time:                                                                              | 15 June , 12 pm to 2.00 pm                                |  |
| Online Platform used:                                                                       | Zoom                                                      |  |
| No. of Participants:                                                                        | 104 Students and Faculty                                  |  |

## Lokmanya Tilak College of Engineering

Sector-4, Vikas Nagar, Koparkhairane, Navi Mumbai



Webinar on 5 G network Architecture and Software Defined Networking (SDN).



| Coordinators Name             | <ol> <li>Mr. DevidasChikhle, 2. Mrs. Susmita Datta</li> <li>Mrs. VrushaliBendre</li> </ol> |
|-------------------------------|--------------------------------------------------------------------------------------------|
| Speaker Name and organization | Dr. Mrs. Upena Devang Dalal, Professor ,ElectronicsEngg, Dept. SVNIT , Surat               |
| Date and Time:                | 28 June , 3 pm to 4 pm                                                                     |
| Online Platform used:         | Google Meet                                                                                |
| No. of Participants:          | 63 Faculty and Students                                                                    |

## Lokmanya Tilak College of Engine