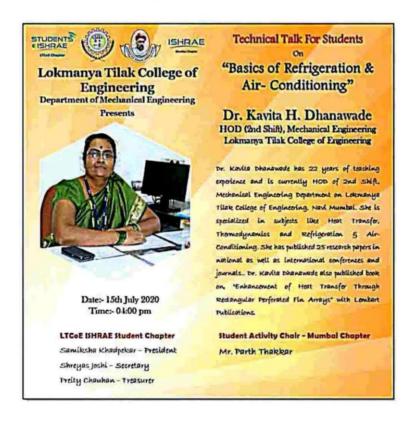

ditioning" was arranged by Mechanical Department on 15th July 2020, at 04:00 PM. The Technical Talk was delivered by Dr. Kavita Dhanawade (II shift HOD, Mechanical Department of LTCOE).

The Talk was attended by around 50 participants. The speaker covered history and basics of refrigeration and air conditioning including the complexities involved. She also covered some of trends in field of RAC and processing requirement to meet those challenges.

The speaker covered all the basics including the refrigeration systems and cycles, applications, different types of refrigerants and their properties. She also gave detailed information about air conditioning devices, types, construction and working, use of psychrometric charts. Registration and feedback were collected online from participants.



## Lokmanya Tilak College of Engineering





### National Student Design Competition (NSDC)

The second second

### 3. NATIONAL STUDENT DESIGN COMPETITION (NSDC):

Date: 19th August 2020 to 30th January 2021

NSDC as the name suggests is a national level HVAC design competition organized by ISHRAE HQ every year. It's a great opportunity for the students as they have a in hand experience of what actually happens on the field, heat load calculations, selection of material, equipment to use and many more.

Total 4 teams from LTCOE chapter participated. Students had many training lectures from college and had help from the mentor assigned to the team by ISHRAE Mumbai Chapter.

- · No. of teams participated from ISHRAE LTCoE Chapter: 4 (16 Students)
- · No. of teams selected for Zonal Level