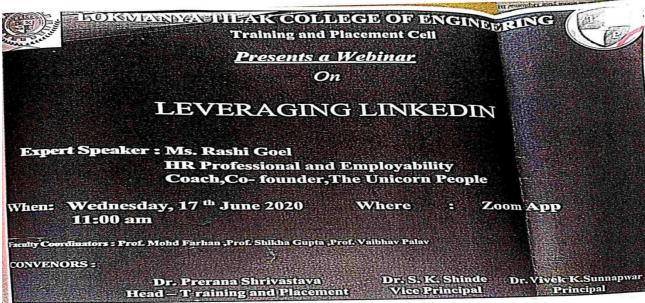

# "Group Discussion and Personal Interview"

Speaker-Prof.SwapnaTamhankar

**Faculty Co-Ordinators** 

Prof.Geetha G Dr.Rashmi Rani

Dr. Subhash Shinde Vice Principal Time - 11am - 12pm Date - 21st Aug 2021 www.ibsindia.org Mobile 9920930712

Dr. Vivek Sunnapwar
Principal

Dr.Prerna Shrivastava Training and Placement Officer