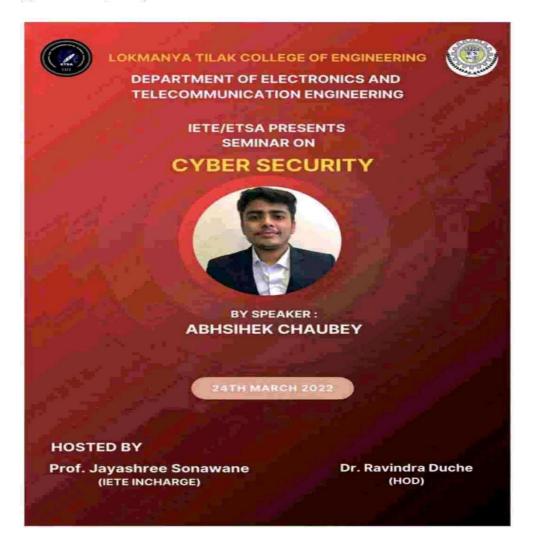

i

(Approved by AICTE, Affiliated to University of Mumbai, & Accredited by NAAC)



## WORKSHOP ON LATEX

Topic of the seminar:latex

Name of the Speaker: PROF. PRANITA POTTEY

Institute of the Speaker: LOKMANYA TILAK

Date: 24/03/2022

Venue: EXTC

Total number of participants: 90

Mode:- Offline

Organised by: Jayshree Ma'am

## Lokmanya Tilak College of Engineering

Sector-4, Vikas Nagar, Koparkhairane, Navi Mumbai

(Approved by AICTE, Affiliated to University of Mumbai, & Accredited by NAAC)

#### **Seminar on Cyber Security**

Topic of the seminar: Cyber security

Name of the Speaker: Mr.AbhishekChaubey

Institute of the Speaker: Pristine Infosolution

Date: 24/03/2022

Venue: EXTC department room no-214

Total number of participants: 90

Mode:- Offline

Organised by: Jayshree Ma'am



## Lokmanya Tilak College of Engineering

Sector-4, Vikas Nagar, Koparkhairane, Navi Mumbai

(Approved by AICTE, Affiliated to University of Mumbai, & Accredited by NAAC)



## Lokmanya Tilak College of Engineering





## Lokmanya Tilak College of Engineering

Sector-4, Vikas Nagar, Koparkhairane, Navi Mumbai

(Approved by AICTE, Affiliated to University of Mumbai, & Accredited by NAAC)

Seminar on Linux Networking and configuration

## **SEMINAR ON LINUX**

Topic of the seminar: LINUX

Name of the Speaker: Mr. MANOJ KAVADIA

Institute of the Speaker:ThadomalSahani college of Engineering,Bandra West

Date: 13/04/2022

Venue: CCN LAB 202

Total number of participants: 80

Organised by: IETE/ETSA

MODE: OFFLINE



## Lokmanya Tilak College of Engineering





## Lokmanya Tilak College of