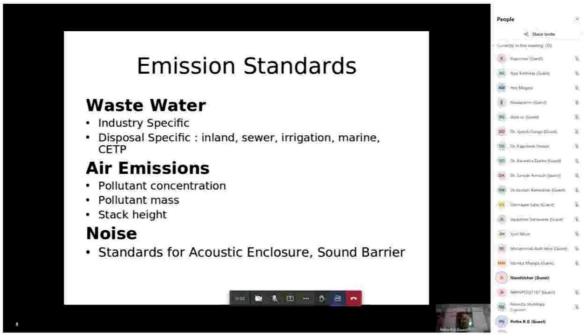

- The only way to prevent the social and natural condition of pollution is by taking some strict measures.
- · Pollution increase in several forms is a global problem
- Several acts and rules have been already launched by the Government to control pollution levels in India. Important rules under environment (protection) act 1986.
- · Emission standards
- Individuals should also take part and contribute to the control of pollution by monitoring their daily activities that might be causing environmental pollution.
- · Pollution has already damaged our ecosystem in more ways than we can even imagine.
- What is corporate responsibility?