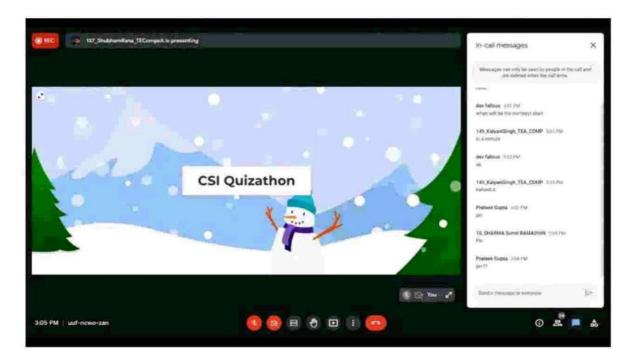

#### Quizathon

# Lokmanya Tilak College of Engineering

Sector-4, Vikas Nagar, Koparkhairane, Navi Mumbai

(Approved by AICTE, Affiliated to University of Mumbai, & Accredited by NAAC)