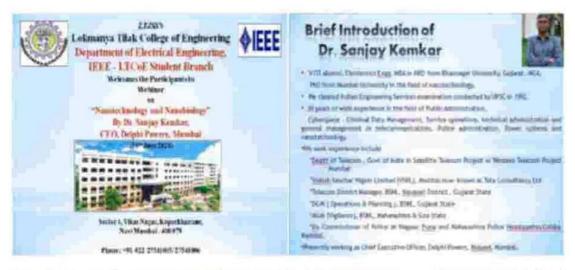

# "Group Discussion and Personal Interview"

Speaker-Prof.SwapnaTamhankar

**Faculty Co-Ordinators** 

Prof.Geetha G Dr.Rashmi Rani

Dr. Subhash Shinde Vice Principal Time - 11am - 12pm Date - 21st Aug 2021 www.ibsindia.org Mobile 9920930712