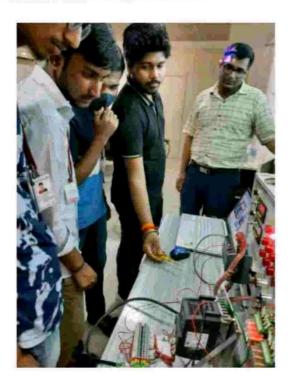

### 4. ICT/Computing Skills

#### Value Added Session on "Software for Typesetting Technical Documents: LaTex"

Date & Time: 15/10/2022, 4pm

Coordinators Name: Trupti K. Harhare, Neelima Kulkarni

Number of Participation: 52

Event Outcome: Dr. Sheeba P.S., the speaker of the value added course, "Software for Typesetting

Technical Documents: LaTex", explained the importance of Latex software for writing various documents like project reports, technical papers etc. She demonstrated the steps to write the document in Latex. The objective of the value added course is to make the students aware about the Latex which will be very much useful for making various technical documents.