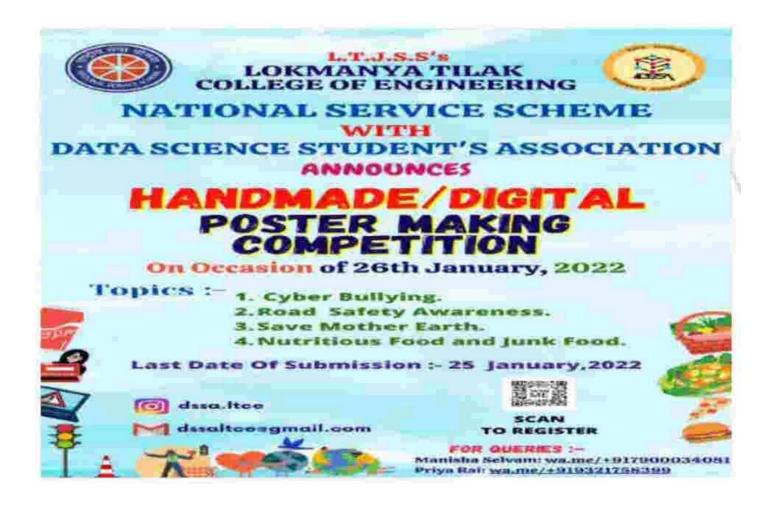

# Lokmanya Tilak College of Engineering

Poster Presentation competition

### Lokmanya Tilak College of Engineering

Lokmanya Tilak College of Engineering Institution's Innovation Council (IIC) (2021-22) Event Report

Date: 30th December 2021

Name of event: "Poster Presentation competition".

# LOKMANYA TILAK COLLEGE OF ENGINEERING NAVI MUMBAI

Institution's Innovation Council
has organized
Inter Departmental Competition
on

### "POSTER PRESENTATION"

#### THEME

- Design Thinking & Innovation.
- IPR & Technology Transfer.
- Entrepreneurship Development.
- Pre-Incubation & Incubation
   Management .
- Completed Innovative Mini/Major Project (Dec 2021).

#### **GUIDELINES**

- Posters can be developed through any editing software in landscape mode.
- Name/class/Branch should be clearly mentioned in email as well as in poster at right bottom corner.
- E-Certificates will be provided to all participants and winners.

#### **IMPORTANT DATES**

Proposal submission Deadline: 27/12/2021 Notification of acceptance: 28/12/2021 Online Presentation: 30/12/2021 Declaration of result: 01/01/2022

REGISTER ON: https://forms.gle/hTfeadzbV4h7FGJw8