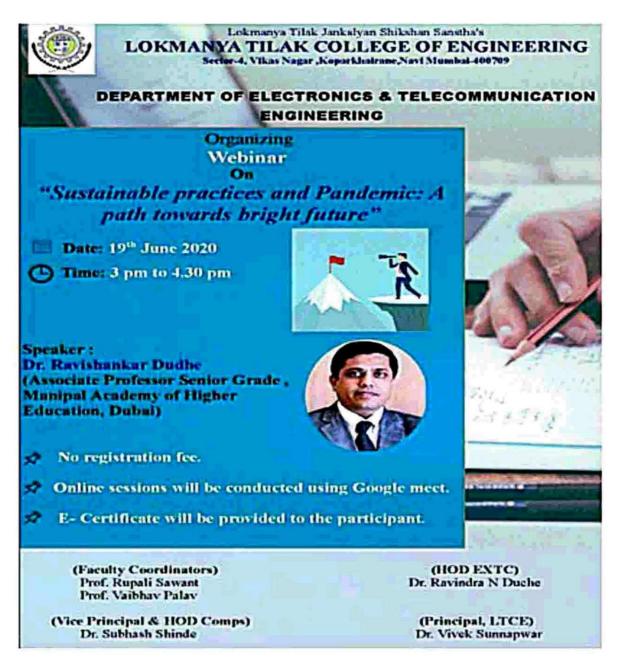

<li>Mrs. VrushaliBendre</li> </ol> |
|-------------------------------|--------------------------------------------------------------------------------------------|
| Speaker Name and organization | Dr. Mrs. Upena Devang Dalal, Professor ,ElectronicsEngg, Dept. SVNIT , Surat               |
| Date and Time:                | 28 June , 3 pm to 4 pm                                                                     |
| Online Platform used:         | Google Meet                                                                                |
| No. of Participants:          | 63 Faculty and Students                                                                    |

## Lokmanya Tilak College of Engineering





Webinar on sustainable Practices and Pandemic: A path towards a bright future.



| Coordinators Name                | Mrs. Rupali Sawant     Mr. Vaibhav Palay                                                         |  |
|----------------------------------|--------------------------------------------------------------------------------------------------|--|
| Speaker Name and<br>organization | Dr. Ravishankar Dudhe, Associate Professor(Sr. Grade), Manipal Academy of Higher Education Dubai |  |
| Date and Time:                   | 19 June , 3 pm to 4.30 pm                                                                        |  |
| Online Platform used:            | Google Meet                                                                                      |  |
| No. of Participants:             | 87 Faculty and Students