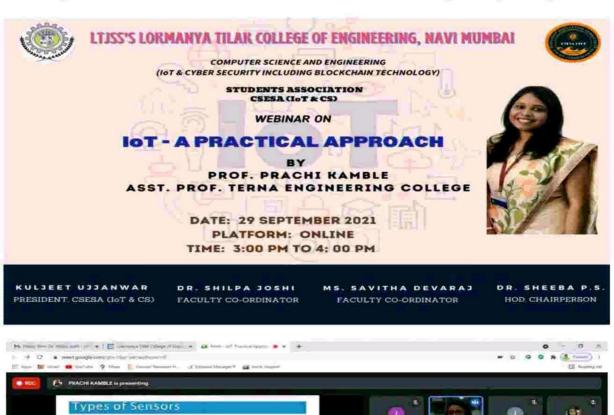

### 4. ICT/Computing Skills

#### Value Added Session on "Software for Typesetting Technical Documents: LaTex"

Date & Time: 15/10/2022, 4pm

Coordinators Name: Trupti K. Harhare, Neelima Kulkarni

Number of Participation: 52

Event Outcome: Dr. Sheeba P.S., the speaker of the value added course, "Software for Typesetting

Technical Documents: LaTex", explained the importance of Latex software for writing various documents like project reports, technical papers etc. She demonstrated the steps to write the document in Latex. The objective of the value added course is to make the students aware about the Latex which will be very much useful for making various technical documents.