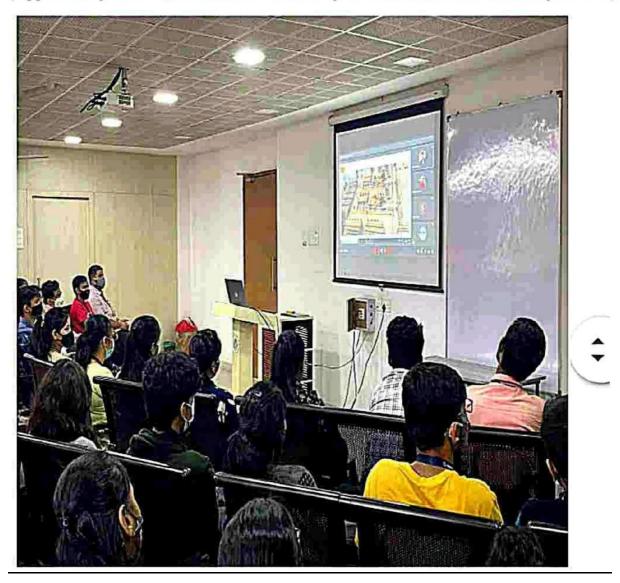

#### **Event Report**

Date: 22nd December 2021

Name of event: Webinar on "Importance of Design Thinking"

Date and Time: 22<sup>nd</sup> December 2021, Wednesday 6 pm to 7 pm

Participants: Total 45 students and faculty

Venue: Online Link: Google Meet Link: http://meet.google.com/act-ebqt-wjb

Social Media link:

https://www.facebook.com/LTCEOfficial/photos/a.1548254701863202/4781054478583192/

#### Speaker:

Dr. Jyoti More is Head of the Department of CSE(Data Science) at Lokmanya Tilak College of Engineering. She has pursued her PhD in Computer Engineering from Mumbai University, in the year 2019. She has teaching experience of 16 years. She has more than 20 research papers at the International and National level. She has publications in the prestigious journals of Springer, Elsevier, etc. She has also guided several students for ME dissertations. She has been a reviewer for several International Journals (Elsevier, Taylor & Francis, ACM etc).