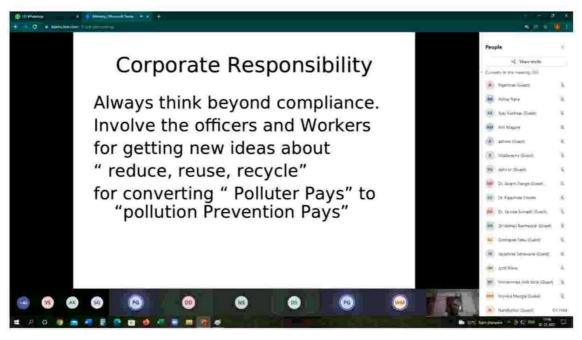

- The only way to prevent the social and natural condition of pollution is by taking some strict measures.
- · Pollution increase in several forms is a global problem
- Several acts and rules have been already launched by the Government to control pollution levels in India. Important rules under environment (protection) act 1986.
- · Emission standards
- Individuals should also take part and contribute to the control of pollution by monitoring their daily activities that might be causing environmental pollution.
- · Pollution has already damaged our ecosystem in more ways than we can even imagine.
- What is corporate responsibility?

# Lokmanya Tilak College of Engineering

Sector-4, Vikas Nagar, Koparkhairane, Navi Mumbai

(Approved by AICTE, Affiliated to University of Mumbai, & Accredited by NAAC)

The speakers were pleased to answer the inquisitive personalities and clear doubts which were being asked by audience like what is the future of electric vehicles in India?