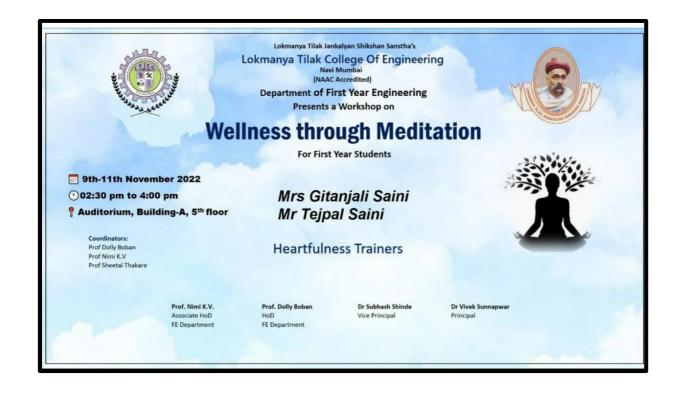

AYS FOUNDATION COURSE in English Language for FE students (Based on under-performance in Diagnostic Test)

Coordinators:

Asst. Prof. G. Geetha

Dr. Rashmi R.

Dr. Nomita K.

Offline: 7 May - 10 am -12:30 pm

Venue- Auditorium 'A' Building

Online: 8 May - 4 pm - 5:30 pm Zoom Meet Link will be shared later

Assoc. Head FE Head Asst. Prof. Dolly Boban Asst. Prof. K.V. Nimi Dr. Subhash Shinde Dr. Vivek Sunnapwar

Vice Principal

Principal

### Lokmanya Tilak College of Engineering





3. Life Skills (Yoga ,Physical Fitness, Health and Hygiene )

#### Success Mindset - The Guiding Light



# Lokmanya Tilak College of Engineering

Sector-4, Vikas Nagar, Koparkhairane, Navi Mumbai

(Approved by AICTE, Affiliated to University of Mumbai, & Accredited by NAAC)

#### Wellness through Meditation



# Lokmanya Tilak College of Engineering



(Approved by AICTE, Affiliated to University of Mumbai, & Accredited by NAAC)

#### Women's Day Program



# Lokmanya Tilak College of Engineering





**National Education Day** 

### Lokmanya Tilak College of Engineering





### **Lokmanya Tilak College of Engineering**

Institution's Innovation Council ( IIC ) (2021-22)

### **Event Report**

Date: 11th November 2021

Name of event: "National Education Day"

Date and Time: 11th November 2021, Thursday 6 pm to 7 pm

Participants: Total 32 students and faculty

Venue: Online Link: Link 1: https://teams.live.com/meet/95384327527239

Social Media link: https://www.facebook.com/1133543690000974/posts/4639175236104451/

Speaker: Dr. Vivek Sunnapwar is Principal of Lokmanya Tilak college of Enginee