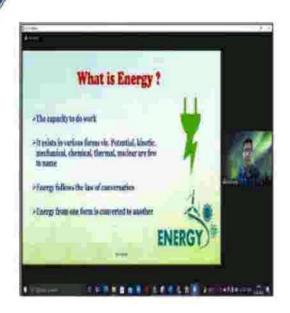

#### **National Energy Conservation**

#### **Event Report**

Date: 14th December 2021

Name of event: "National Energy Conservation"

Date and Time: 14th December 2021, Thursday 3 pm to 4 pm

Participants: Total 37 students and 10 faculty

Venue: Online Link: Link: https://teams.live.com/meet/95828752230525

Social Media link: https://www.facebook.com/1133543690000974/posts/4745308572157783/

Eminent Speaker: Dr. Santosh Devappa Dalvi, Associate Professor, Lokmanya Tilak College of Engineering, Sector-4, Koparkhairane, Navi Mumbai -400709, Maharashtra, INDIA.