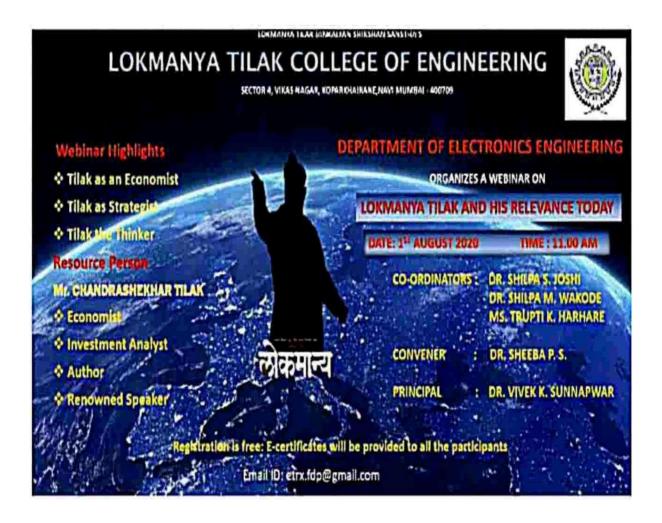

### Lokmanya Tilak College of Engineering

(Approved by AICTE, Affiliated to University of Mumbai, & Accredited by NAAC)