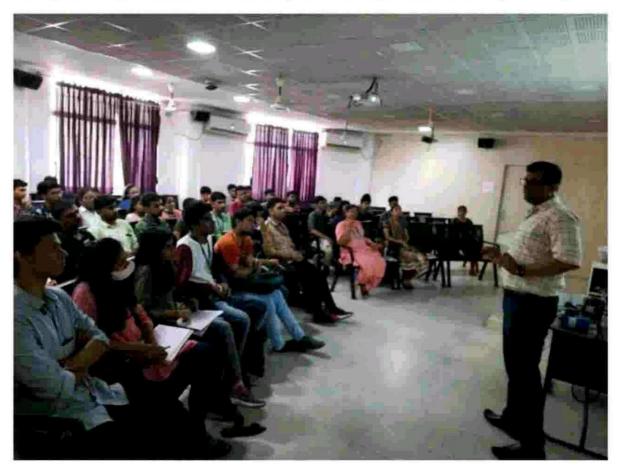

### 4. ICT/Computing Skills

#### Value Added Session on "Software for Typesetting Technical Documents: LaTex"

Date & Time: 15/10/2022, 4pm

Coordinators Name: Trupti K. Harhare, Neelima Kulkarni

Number of Participation: 52

Event Outcome: Dr. Sheeba P.S., the speaker of the value added course, "Software for Typesetting

Technical Documents: LaTex", explained the importance of Latex software for writing various documents like project reports, technical papers etc. She demonstrated the steps to write the document in Latex. The objective of the value added course is to make the students aware about the Latex which will be very much useful for making various technical documents.