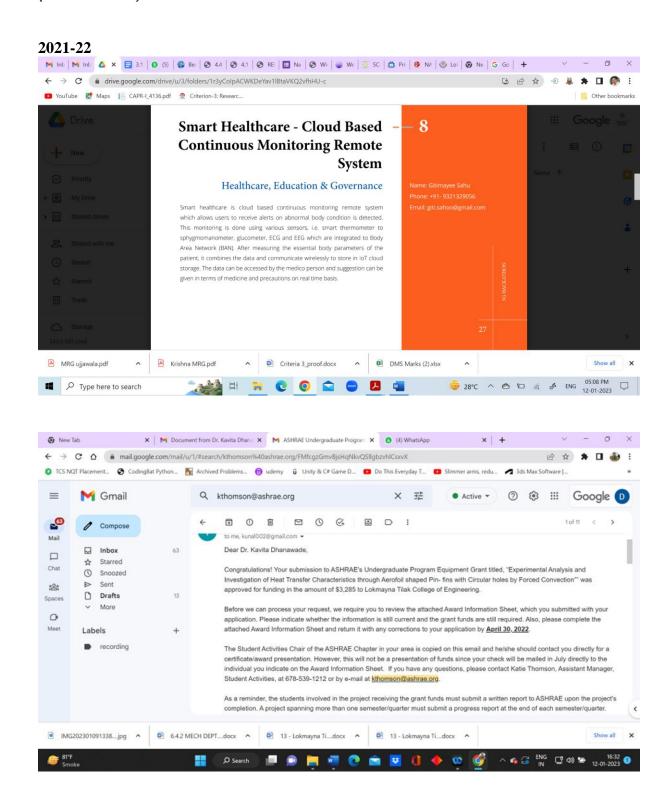

Sector-4, Vikas Nagar, Koparkhairane, Navi Mumbai

(Approved by AICTE, Affiliated to University of Mumbai, & Accredited by NAAC)

### 3.1 Resource Mobilization for Research

3.1.1: Grants received from Government and non-governmental agencies for research projects / endowments in the institution during the last five years (INR in Lakhs)



# Lokmanya Tilak College of Engineering





### 2020-21

ISHRAE Reference No.: ISPG\_UG\_74

Dear Mr. Onkar Bhosale,

ISHRAE is pleased to inform you that your ISPG-UG application has been selected by Ishrae Student Project Grant Committee & the Grant Amount sanctioned for your project is INR 50200/- to support the following project: Design & Fabrication of VARIABLE LENGTH CAPILLARY EXPANSION DEVICE.

You are requested to contact your local ISHRAE Mumbai Chapter, Chapter President / Student Chair for the sanction order and other formalities.

Best wishes for the successful completion of project as per the Grant Guidelines and in keeping with the Schedule of completion.

Kindly contact us for any further clarification.

With kind regards,

Chair - ISGP-UG Committee ISHRAE HQ

1.00



# L