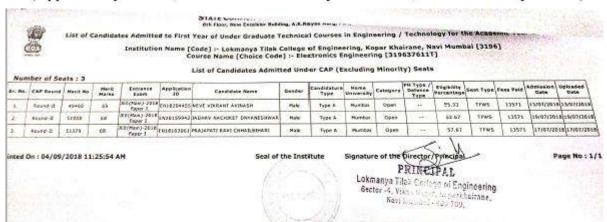

# Lokmanya Tilak College of Engineering

(Approved by AICTE, Affiliated to University of Mumbai, & Accredited by NAAC)

List of Candidates Admitted to First Year of Under Graduate Technical Courses in Engineering / Technology for the Academic Year 2021-22

Institution Name [Code] :- Lokmanya Tilak College of Engineering, Kopar Khairane, Navi Mumbai [3196]
Course Name [Choice Code] :- Computer Science and Engineering(Artificial Intelligence and Machine Learning) [319691110]

List of Candidates Admitted Under CAP (Excluding Minority) Scats

| Šr.<br>No. | CAP<br>Round | Merit Me | Merit<br>Merks | Entrance<br>Exam | Application<br>ID | Candidate Name               | Gender   | Candidature<br>Type | Home<br>University | Cacegory<br>Orahan |       | Eligibility<br>Percentage | Seat<br>Type | Peat<br>Paid (T) | Admission<br>Date | Uploaded<br>Date |
|------------|--------------|----------|----------------|------------------|-------------------|------------------------------|----------|---------------------|--------------------|--------------------|-------|---------------------------|--------------|------------------|-------------------|------------------|
| 2,         | Round-1      | 20574    | 86.2251856     | MHT-CET<br>2021  | CN21112664        | TASH SANTOSH SAMAAT          | Male     | Type A              | NO.                | Open               | (0)   | 79.67                     | COPENH       | 65000/-          | 45/12/2021        | 95/13/2021       |
| 2,         | Round 1      | 24866    | 83,6917056     | MHT-CET<br>2021  | EN21191745        | PANDEY MADKET<br>KRISHRARAND | Male     | Type A              | жи                 | Open               |       | 13.33                     | CONTRAC      | )\$259/-         | p4/13/2021        | 04/12/202        |
| 3.         | Round-I      | 26209    | W2.735600S     | 2023             | EN21107823        | SHUKLA ADITYA<br>KAMESHOUMAR | Hale     | Type A              | 90                 | Open               | -     | 25.33                     | GOPENH       | 6/-              | 05/12/2021        | 05/12/202        |
| 4          | Rounz-1      | 27859    | R1 6162428     | MHT-CET<br>2021  | 6N23329330        | KHATIHIFI AASHIR FAUZAN      | Male     | Type A              | . MU               | Open               | -     | 84.90                     | GOPENH       | 75259/-          | 05/12/2023        | 02/12/202        |
| 5          | Report.      | 29672    | 89.2308950     | POST-CET         | EN71144124        | POSAL RIPTULA PRADEER        | Female   | Type A              | HU                 | Open               | 77    | 89.67                     | LOPENH       | 37629/-          | 06/13/2021        | 06/35/202        |
| 6.         | Round-1      | 36304    | 75.6661300     | MHT-CET<br>2021  | EN21219670        | SAPTE PRAIAKTA RAXESH        | Fectals. | Type A              | 1902               | 060                | -     | 64,00                     | LOPENH       | 40000/-          | 20/12/2021        | 20/12/202        |
| 1          | Round-I      | 38939    | 23.4175234     | MHT-CET<br>2021  | EN21147814        | SALVE DARSHIKA<br>BHACYANDAS | Female   | Type A              | HO.                | SC                 | 00    | 81,00                     | LOPENH       | 5514/-           | 04/12/202         | 04/13/202        |
| 8          | Hound: I     | 39780    | 72.6591951     | 1021             | ENZ1197322        | CAVAS PRUDULA DEVI)          | Ference  | Type A              | MU                 | Open               | 77    | 84.00                     | LOPENH       | 353597-          | 04/12/202         | 64/52/202        |
| 9.7        | Round-El     | 23332    | 94.6567494     | MHT-CET          | 6N21110057        | CHOUGHARY ARYAN DINESH       | Male     | Type A              | MO                 | Open               | **:   | 65.67                     | GOPENN       | 75259/           | 20/12/202         | 50/12/200        |
| 0.0        | Round-II     | 27516    | 11.9881468     | 2021             | EN21125412        | GUPTA PRACHI BANSHILAL       | Female   | Type A              | MU                 | Open               | 765   | 85.00                     | LOPENO       | 75259/-          | 19/12/202         | 19/12/200        |
| E.         | Round-II     | 283393   | 122701101      | MHT-CET<br>2021  | EN21158609        | RAKA VIKAY BABU              | Male     | Type A              | MU                 | Open               | 273   | 94.00                     | GOPERH       | 130914/          | 20/12/202         | 20/12/20         |
| 1.         | Rough al     | 49617 6  | 4.1672530      | HHT-CET          | 6N21115970        | HESHRAM ANYAN MODISH         | Nale     | Type A              | GU                 | SC                 | 10.00 | 60.17                     | GOPENO       | 0/-              | 20/12/202         | 1 20/12/20       |

Printed On: 03/01/2022 4:56:56 PM

Signature of the Director/Principa

Page No: 1/8

PRINCIPAL

nya Tilak College of Engineering

-4, Vikas Nagar Koparkhairane

Kavi Mumbei-400 709

STATE COMMON ENTRANCE TEST CELL, MAHARASHYRA STATE
Bith Floor, New Excelsion Building, A.K.Nayak Marg, Fort, Mumbai-400001. (N.S.)