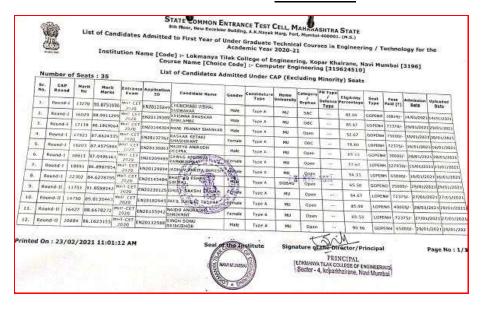

# Lokmanya Tilak College of Engineering

(Approved by AICTE, Affiliated to University of Mumbai, & Accredited by NAAC)

List of Candidates Admitted to First Year of Under Graduate Technical Courses in Engineering / Technology for the Academic Year 2021-22

Institution Name [Code] :- Lokmanya Tilak College of Engineering, Kopar Khairane, Navi Mumbai [3196]
Course Name [Choice Code] :- Computer Science and Engineering(Artificial Intelligence and Machine Learning) [319691110]

List of Candidates Admitted Under CAP (Excluding Minority) Scats

| Šr.<br>No. | CAP<br>Round | Merit Me | Merit<br>Merks | Entrance<br>Exam | Application<br>ID | Candidate Name               | Gender   | Candidature<br>Type | Home<br>University | Cacegory<br>Orahan |       | Eligibility<br>Percentage | Seat<br>Type | Peat<br>Paid (T) | Admission<br>Date | Uploaded<br>Date |
|------------|--------------|----------|----------------|------------------|-------------------|------------------------------|----------|---------------------|--------------------|--------------------|-------|---------------------------|--------------|------------------|-------------------|------------------|
| 2,         | Round-1      | 20574    | 86.2251856     | MHT-CET<br>2021  | CN21112664        | TASH SANTOSH SAMAAT          | Male     | Type A              | NO.                | Open               | (0)   | 79.67                     | COPENH       | 65000/-          | 45/12/2021        | 95/13/2021       |
| 2,         | Round 1      | 24866    | 83,6917056     | MHT-CET<br>2021  | EN21191745        | PANDEY MADKET<br>KRISHRARAND | Male     | Type A              | жи                 | Open               |       | 13.33                     | CONTRAC      | )\$259/-         | p4/13/2021        | 04/12/202        |
| 3.         | Round-I      | 26209    | W2.735600S     | 2023             | EN21107823        | SHUKLA ADITYA<br>KAMESHOUMAR | Hale     | Type A              | 90                 | Open               | -     | 25.33                     | GOPENH       | 6/-              | 05/12/2021        | 05/12/202        |
| 4          | Rounz-1      | 27859    | R1 6162428     | MHT-CET<br>2021  | 6N23329330        | KHATIHIFI AASHIR FAUZAN      | Male     | Type A              | . MU               | Open               | -     | 84.90                     | GOPENH       | 75259/-          | 05/12/2023        | 02/12/202        |
| 5          | Report.      | 29672    | 89.2308950     | POST-CET         | EN71144124        | POSAL RIPTULA PRADEER        | Female   | Type A              | HU                 | Open               | 77    | 89.67                     | LOPENH       | 37629/-          | 06/13/2021        | 06/35/202        |
| 6.         | Round-1      | 36304    | 75.6661300     | MHT-CET<br>2021  | EN21219670        | SAPTE PRAIAKTA RAXESH        | Fectals. | Type A              | 1902               | 060                | -     | 64,00                     | LOPENH       | 40000/-          | 20/12/2021        | 20/12/202        |
| 1          | Round-I      | 38939    | 23.4175234     | MHT-CET<br>2021  | EN21147814        | SALVE DARSHIKA<br>BHACYANDAS | Female   | Type A              | HO.                | SC                 | 00    | 81,00                     | LOPENH       | 5514/-           | 04/12/202         | 04/13/202        |
| 8          | Hound: I     | 39780    | 72.6591951     | 1021             | ENZ1197322        | CAVAS PRUDULA DEVI)          | Ference  | Type A              | MU                 | Open               | 77    | 84.00                     | LOPENH       | 353597-          | 04/12/202         | 64/52/202        |
| 9.7        | Round-El     | 23332    | 94.6567494     | MHT-CET          | 6N21110057        | CHOUGHARY ARYAN DINESH       | Male     | Type A              | MO                 | Open               | **:   | 65.67                     | GOPENN       | 75259/           | 20/12/202         | 50/12/200        |
| 0.0        | Round-II     | 27516    | 11.9881468     | 2021             | EN21125412        | GUPTA PRACHI BANSHILAL       | Female   | Type A              | MU                 | Open               | 765   | 85.00                     | LOPENO       | 75259/-          | 19/12/202         | 19/12/200        |
| E.         | Round-II     | 283393   | 122701101      | MHT-CET<br>2021  | EN21158609        | RAKA VIKAY BABU              | Male     | Type A              | MU                 | Open               | 273   | 94.00                     | GOPERH       | 130914/          | 20/12/202         | 20/12/20         |
| 1.         | Rough al     | 49617 6  | 4.1672530      | HHT-CET          | 6N21115970        | HESHRAM ANYAN MODISH         | Nale     | Type A              | GU                 | SC                 | 10.00 | 60.17                     | GOPENO       | 0/-              | 20/12/202         | 1 20/12/20       |

Printed On: 03/01/2022 4:56:56 PM

Signature of the Director/Principa

Page No: 1/8

PRINCIPAL

nya Tilak College of Engineering

-4, Vikas Nagar Koparkhairane

Kavi Mumbei-400 709

STATE COMMON ENTRANCE TEST CELL, MAHARASHYRA STATE
Bith Floor, New Excelsion Building, A.K.Nayak Marg, Fort, Mumbai-400001. (N.S.)