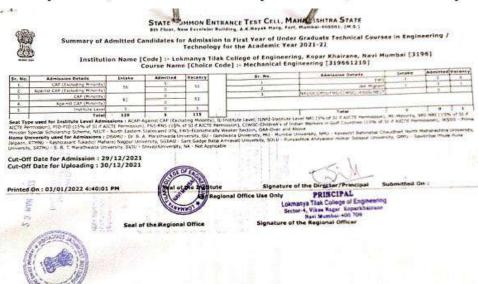

# Lokmanya Tilak College of Engineering

(Approved by AICTE, Affiliated to University of Mumbai, & Accredited by NAAC)

List of Candidates Admitted to First Year of Under Graduate Technical Courses in Engineering / Technology for the Academic Year 2021-22

Institution Name [Code] :- Lokmanya Tilak College of Engineering, Kopar Khairane, Navi Mumbai [3196]
Course Name [Choice Code] :- Computer Science and Engineering(Artificial Intelligence and Machine Learning) [319691110]