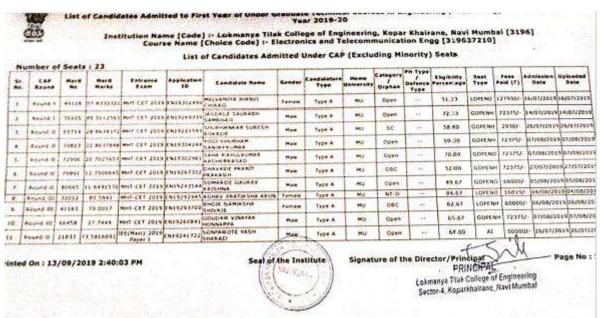

# Lokmanya Tilak College of Engineering

(Approved by AICTE, Affiliated to University of Mumbai, & Accredited by NAAC)

List of Candidates Admitted to First Year of Under Graduate Technical Courses in Engineering / Technology for the Academic Year 2021-22

Institution Name [Code] :- Lokmanya Tilak College of Engineering, Kopar Khairane, Navi Mumbai [3196]
Course Name [Choice Code] :- Computer Science and Engineering(Artificial Intelligence and Machine Learning) [319691110]

List of Candidates Admitted Under CAP (Excluding Minority) Scats

| Šr.<br>No. | CAP<br>Round | Merit Me | Merit<br>Merks | Entrance<br>Exam | Application<br>ID | Candidate Name               | Gender   | Candidature<br>Type | Home<br>University | Cacegory<br>Orahan |       | Eligibility<br>Percentage | Seat<br>Type | Peat<br>Paid (T) | Admission<br>Date | Uploaded<br>Date |
|------------|--------------|----------|----------------|------------------|-------------------|------------------------------|----------|---------------------|--------------------|--------------------|-------|---------------------------|--------------|------------------|-------------------|------------------|
| 2,         | Round-1      | 20574    | 86.2251856     | MHT-CET<br>2021  | CN21112664        | TASH SANTOSH SAMAAT          | Male     | Type A              | NO.                | Open               | (0)   | 79.67                     | COPENH       | 65000/-          | 45/12/2021        | 95/13/2021       |
| 2,         | Round 1      | 24866    | 83,6917056     | MHT-CET<br>2021  | EN21191745        | PANDEY MADKET<br>KRISHRARAND | Male     | Type A              | жи                 | Open               |       | 13.33                     | CONTRAC      | )\$259/-         | p4/13/2021        | 04/12/202        |
| 3.         | Round-I      | 26209    | W2.735600S     | 2023             | EN21107823        | SHUKLA ADITYA<br>KAMESHOUMAR | Hale     | Type A              | 90                 | Open               | -     | 25.33                     | GOPENH       | 6/-              | 05/12/2021        | 05/12/202        |
| 4          | Rounz-1      | 27859    | R1 6162428     | MHT-CET<br>2021  | 6N23329330        | KHATIHIFI AASHIR FAUZAN      | Male     | Type A              | . MU               | Open               | -     | 84.90                     | GOPENH       | 75259/-          | 05/12/2023        | 02/12/202        |
| 5          | Report.      | 29672    | 89.2308950     | POST-CET         | EN71144124        | POSAL RIPTULA PRADEER        | Female   | Type A              | HU                 | Open               | 77    | 89.67                     | LOPENH       | 37629/-          | 06/13/2021        | 06/35/202        |
| 6.         | Round-1      | 36304    | 75.6661300     | MHT-CET<br>2021  | EN21219670        | SAPTE PRAIAKTA RAXESH        | Fectals. | Type A              | 1902               | 060                | -     | 64,00                     | LOPENH       | 40000/-          | 20/12/2021        | 20/12/202        |
| 1          | Round-I      | 38939    | 23.4175234     | MHT-CET<br>2021  | EN21147814        | SALVE DARSHIKA<br>BHACYANDAS | Female   | Type A              | HO.                | SC                 | 00    | 81,00                     | LOPENH       | 5514/-           | 04/12/202         | 04/13/202        |
| 8          | Hound: I     | 39780    | 72.6591951     | 1021             | ENZ1197322        | CAVAS PRUDULA DEVI)          | Ference  | Type A              | MU                 | Open               | 77    | 84.00                     | LOPENH       | 353597-          | 04/12/202         | 64/52/202        |
| 9.7        | Round-El     | 23332    | 94.6567494     | MHT-CET          | 6N21110057        | CHOUGHARY ARYAN DINESH       | Male     | Type A              | MO                 | Open               | **:   | 65.67                     | GOPENN       | 75259/           | 20/12/202         | 50/12/200        |
| 0.0        | Round-II     | 27516    | 11.9881468     | 2021             | EN21125412        | GUPTA PRACHI BANSHILAL       | Female   | Type A              | MU                 | Open               | 765   | 85.00                     | LOPENO       | 75259/-          | 19/12/202         | 19/12/200        |
| E.         | Round-II     | 283393   | 122701101      | MHT-CET<br>2021  | EN21158609        | RAKA VIKAY BABU              | Male     | Type A              | MU                 | Open               | 273   | 94.00                     | GOPERH       | 130914/          | 20/12/202         | 20/12/20         |
| 1.         | Rough al     | 49617 6  | 4.1672530      | HHT-CET          | 6N21115970        | HESHRAM ANYAN MODISH         | Nale     | Type A              | GU                 | SC                 | 10.00 | 60.17                     | GOPENO       | 0/-              | 20/12/202         | 1 20/12/20       |

Printed On: 03/01/2022 4:56:56 PM

Signature of the Director/Principa

Page No: 1/8

PRINCIPAL

nya Tilak College of Engineering

-4, Vikas Nagar Koparkhairane

Kavi Mumbei-400 709

STATE COMMON ENTRANCE TEST CELL, MAHARASHYRA STATE
Bith Floor, New Excelsion Building, A.K.Nayak Marg, Fort, Mumbai-400001. (N.S.)