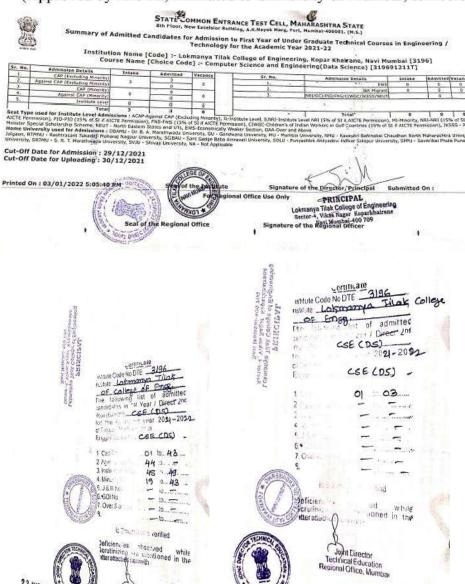

#### 2021-22

STATE COMMON ENTRANCE TEST CELL, MAHARASHTRA STATE
Sth Floor, New Excelsior Building, A.K.Nayak Mang, Fort, Mumbai-400001, (M.S.)

Summary of Admitted Candidates for Admission to First Year of Under Graduate Technical Courses in Engineering / Technology for the Academic Year 2021-22

Institution Name [Code] :- Lokmanya Tilak College of Engineering, Kopar Khairane, Navi Mumbai [3196] Course Name [Choice Code] :- Computer Engineering [319624510]

| Sr. No. | Admission Details                | Letake     | Admitted | Vacancy | Sr. No.                                                                                                                                                                                                                                                                                                                                                                                                                                                                                                                                                                                                                                                                                                                                                                                                                                                                                                                                                                                                                                                                                                                                                                                                                                                                                                                                                                                                                                                                                                                                                                                                                                                                                                                                                                                                                                                                                                                                                                                                                                                                                                                        | Admission Details                | Intake: | Admitted | Vacancy |
|---------|----------------------------------|------------|----------|---------|--------------------------------------------------------------------------------------------------------------------------------------------------------------------------------------------------------------------------------------------------------------------------------------------------------------------------------------------------------------------------------------------------------------------------------------------------------------------------------------------------------------------------------------------------------------------------------------------------------------------------------------------------------------------------------------------------------------------------------------------------------------------------------------------------------------------------------------------------------------------------------------------------------------------------------------------------------------------------------------------------------------------------------------------------------------------------------------------------------------------------------------------------------------------------------------------------------------------------------------------------------------------------------------------------------------------------------------------------------------------------------------------------------------------------------------------------------------------------------------------------------------------------------------------------------------------------------------------------------------------------------------------------------------------------------------------------------------------------------------------------------------------------------------------------------------------------------------------------------------------------------------------------------------------------------------------------------------------------------------------------------------------------------------------------------------------------------------------------------------------------------|----------------------------------|---------|----------|---------|
| 1.      | CAP (Excluding Minerity)         |            | 33       | -       | 1.                                                                                                                                                                                                                                                                                                                                                                                                                                                                                                                                                                                                                                                                                                                                                                                                                                                                                                                                                                                                                                                                                                                                                                                                                                                                                                                                                                                                                                                                                                                                                                                                                                                                                                                                                                                                                                                                                                                                                                                                                                                                                                                             | EWS .                            |         |          | 0       |
| 2.      | Against CAF (Excluding Minority) | 47         | - 4      | - 35    | 2.                                                                                                                                                                                                                                                                                                                                                                                                                                                                                                                                                                                                                                                                                                                                                                                                                                                                                                                                                                                                                                                                                                                                                                                                                                                                                                                                                                                                                                                                                                                                                                                                                                                                                                                                                                                                                                                                                                                                                                                                                                                                                                                             | J&K Migrant                      | 1       | 0        | 1       |
| 5.      | CAP (Minority)                   | 367 NF (1) | -56      | 2007    | 3.                                                                                                                                                                                                                                                                                                                                                                                                                                                                                                                                                                                                                                                                                                                                                                                                                                                                                                                                                                                                                                                                                                                                                                                                                                                                                                                                                                                                                                                                                                                                                                                                                                                                                                                                                                                                                                                                                                                                                                                                                                                                                                                             | MRS/DCI/PID/FNS/CIWGC/3KSSS/MEUT | 77:     | 8        | 100     |
| 4.      | Against CAF (Minority)           | 61         | - 2      | 7 3     | 199 W-1 (C-16-0 )                                                                                                                                                                                                                                                                                                                                                                                                                                                                                                                                                                                                                                                                                                                                                                                                                                                                                                                                                                                                                                                                                                                                                                                                                                                                                                                                                                                                                                                                                                                                                                                                                                                                                                                                                                                                                                                                                                                                                                                                                                                                                                              |                                  |         |          |         |
| 5.      | Institute Level                  | - 12       | 12       |         | · · · · · · · · · · · · · · · · · · ·                                                                                                                                                                                                                                                                                                                                                                                                                                                                                                                                                                                                                                                                                                                                                                                                                                                                                                                                                                                                                                                                                                                                                                                                                                                                                                                                                                                                                                                                                                                                                                                                                                                                                                                                                                                                                                                                                                                                                                                                                                                                                          | EU                               | -       |          |         |
| 000000  | Total                            | 120        | 112      |         | AND STREET, ST | Total                            | 1       | 1 0      | 1       |

Seat Type used for Institute Level Admissions: ACAP-Agains: CAP (Excluding Wronky), IL-Institute Level, (LINRI-Institute Level RRI (5% of SI # AUCTE Permission), PII-Minorky, RRI-HRI (15% of SI # AUCTE Permission), PII-Minorky, PII-Minorky, PII-Minorky, PII-Minorky, PII-Minorky, RRI-HRI (15% of SI # AUCTE Permission), PII-Minorky, PII-Mi

Cut-Off Date for Admission : 29/12/2021 Cut-Off Date for Uploading : 30/12/2021

rinted On : 03/01/2022 4:18:09 PM

the Lamitude Signature of the Director/Peincipal Submitted

Seal of the Regional Office

PRINCIPAL
Lokmanya THBK College of Engineering
Sector 4, Viles Nagar Koparkhairane
Nari Numbul-400 709
ignature of the Regional Officer